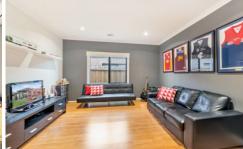

## **54 Trumper Crescent Leopold VIC**

Exceptional space, the finest fittings and finishes and a fabulous indoor-outdoor emphasis are immediately apparent throughout this superb contemporary residence

- Short walk to Leopold Primary School, medical amenities and the expanding shopping centre.
- Luxurious master bedroom with substantial sized walk in robe & ensuite.
- The remaining three bedrooms have built in robes and ceiling fans
- Kitchen features stone bench tops, breakfast bar, stainless steel appliances, dishwasher, walk in pantry, ample cupboards and 900mm upright oven.
- Adjoining the kitchen is the open plan dining and living zones which are incredibly spacious and light filled.
- Through the large glass doors is the fully featured alfresco