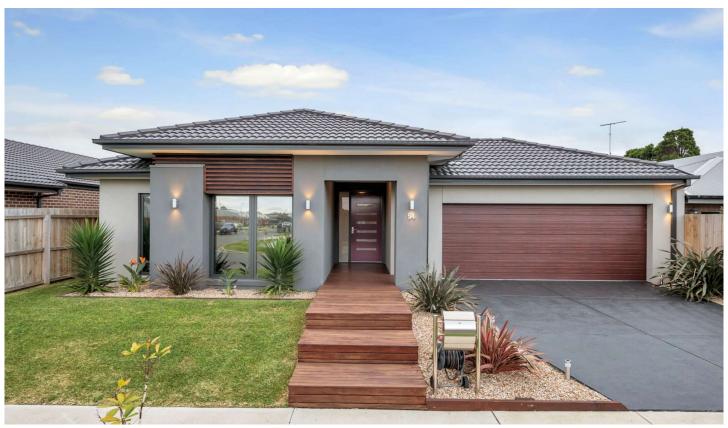

## **54 Trumper Crescent Leopold VIC**

Exceptional space, the finest fittings and finishes and a fabulous indoor-outdoor emphasis are immediately apparent throughout this superb contemporary residence

- Short walk to Leopold Primary School, medical amenities and the expanding shopping centre.
- Luxurious master bedroom with substantial sized walk in robe & ensuite.
- The remaining three bedrooms have built in robes and ceiling fans
- Kitchen features stone bench tops, breakfast bar, stainless steel appliances, dishwasher, walk in pantry, ample cupboards and 900mm upright oven.
- Adjoining the kitchen is the open plan dining and living zones which are incredibly spacious and light filled.
- Through the large glass doors is the fully featured alfresco

4 🗀 2 🔓 2 🖨

Type: House

**View**: https://www.maxwellcollins.com.au/lease/vic/geel ong-district/leopold/residential/house/7461315

Fiona Noonan 03 5222 4711

For full version visit the website