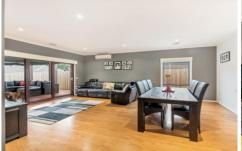

## **54 Trumper Crescent Leopold VIC**

Exceptional space, the finest fittings and finishes and a fabulous indoor-outdoor emphasis are immediately apparent throughout this superb contemporary residence

- Short walk to Leopold Primary School, medical amenities and the expanding shopping centre.
- Luxurious master bedroom with substantial sized walk in robe & ensuite.
- The remaining three bedrooms have built in robes and ceiling fans
- Kitchen features stone bench tops, breakfast bar, stainless steel appliances, dishwasher, walk in pantry, ample cupboards and 900mm upright oven.
- Adjoining the kitchen is the open plan dining and living zones which are incredibly spacious and light filled.
- Through the large glass doors is the fully featured alfresco