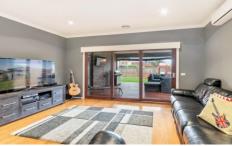

## **54 Trumper Crescent Leopold VIC**

Exceptional space, the finest fittings and finishes and a fabulous indoor-outdoor emphasis are immediately apparent throughout this superb contemporary residence

- Short walk to Leopold Primary School, medical amenities and the expanding shopping centre.
- Luxurious master bedroom with substantial sized walk in robe & ensuite.
- The remaining three bedrooms have built in robes and ceiling fans
- Kitchen features stone bench tops, breakfast bar, stainless steel appliances, dishwasher, walk in pantry, ample cupboards and 900mm upright oven.
- Adjoining the kitchen is the open plan dining and living zones which are incredibly spacious and light filled.
- Through the large glass doors is the fully featured alfresco