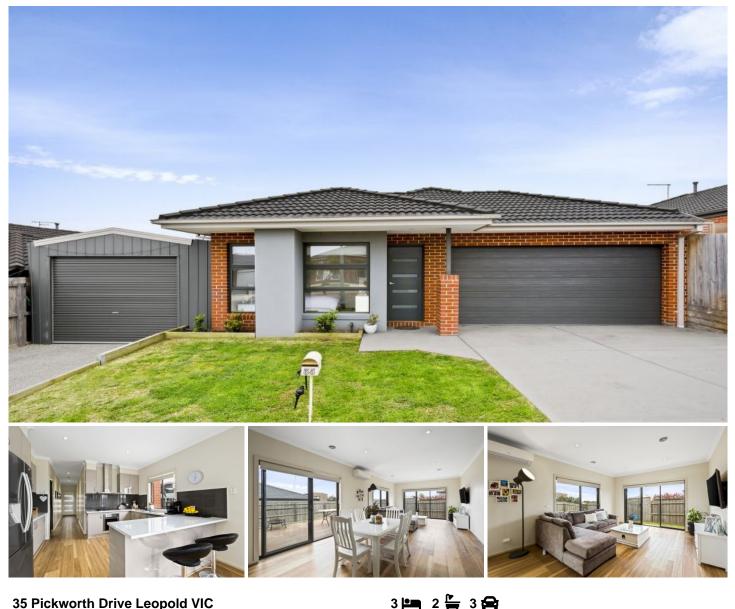

## **35 Pickworth Drive Leopold VIC**

This property is currently under application.

This modern and well-appointed 3 bedroom home offers everything you need for easy, comfortable living. Comprise:

- Open Plan Kitchen/living with split system unit
- Kitchen offers, gas cooktop, electric oven, loads of cupboard & benchspace
- Master bedroom with ceiling and ensuite bathroom
- 2 further bedrooms both with ceiling fans and BIR's
- Central bathroom with seperate shower & Bath
- Separate Laundry
- Outside you'll find a great sized deck and backyard area with views of the You Yang mountains
- Other features include, ducted heating, double garage

## Type : House

View : https://www.maxwellcollins.com.au/lease/vic/geel ong-district/leopold/residential/house/7461297

Alisha Cavallaro 03 5222 4711

Anthony Ross 03 5222 4711

For full version visit the website