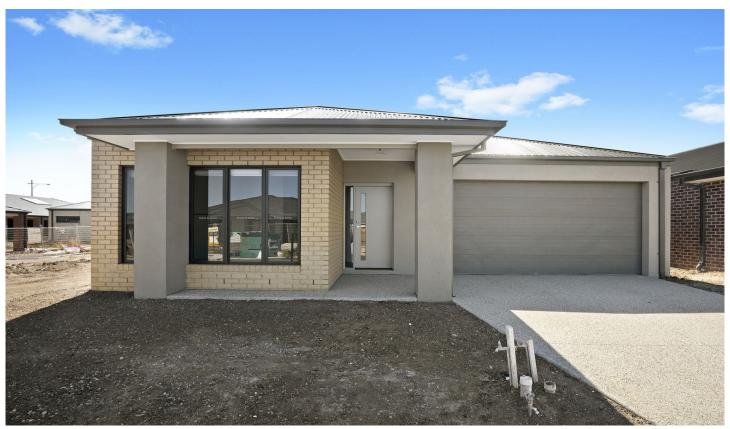

## 18 Lismore Street Armstrong Creek VIC

This perfect family home in Ashbury Estate features:

- Master bedroom with WIR
- Ensuite with double vanity, shower and toilet
- 2 further generous sized bedrooms with BIR's
- Open plan kitchen/living
- Kitchen with gas cooktop, electric oven and stainless steel dishwasher
- Central bathroom with large bath and separate shower.
- Separate toilet
- Ducted heating throughout
- Split system heating/cooling in lounge
- Securely Fenced
- Landscaped front yard
- Alfresco entertaining area and low maintenance backyard

3 🔄 2 📛 2 🖨

Type: House

**View**: https://www.maxwellcollins.com.au/lease/vic/geel ong-district/armstrong-creek/residential/house/74

61254

Alisha Cavallaro 03 5222 4711

For full version visit the website