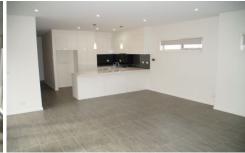

## 22A Cambridge Street Belmont VIC

Modern townhouse in unbeatable Belmont location and maintained in almost brand new condition. Features include:

- Master bedroom with ensuite and walk-in robe.
- Open plan kitchen and living areas.
- Modern kitchen with gas cooking and dishwasher.
- Alfresco dining space and private courtyard.
- Good size 2nd bedroom with built-in robes.
- Main bathroom with separate bath and shower.
- Separate laundry with abundant storage.
- Ducted heating and evaporative cooling.
- Single lock up garage with remote control.