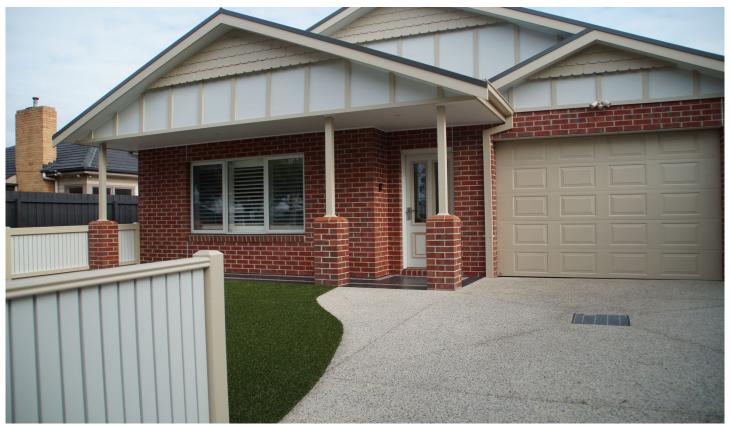

## 22A Cambridge Street Belmont VIC

Modern townhouse in unbeatable Belmont location and maintained in almost brand new condition. Features include:

- Master bedroom with ensuite and walk-in robe.
- Open plan kitchen and living areas.
- Modern kitchen with gas cooking and dishwasher.
- Alfresco dining space and private courtyard.
- Good size 2nd bedroom with built-in robes.
- Main bathroom with separate bath and shower.
- Separate laundry with abundant storage.
- Ducted heating and evaporative cooling.
- Single lock up garage with remote control.

Situated walking distance to the popular High Street

2 🕒 2 🔓 1 😭

Type: Townhouse

**View**: https://www.maxwellcollins.com.au/lease/vic/geel ong-district/belmont/residential/townhouse/74612

28

Alisha Cavallaro 03 5222 4711