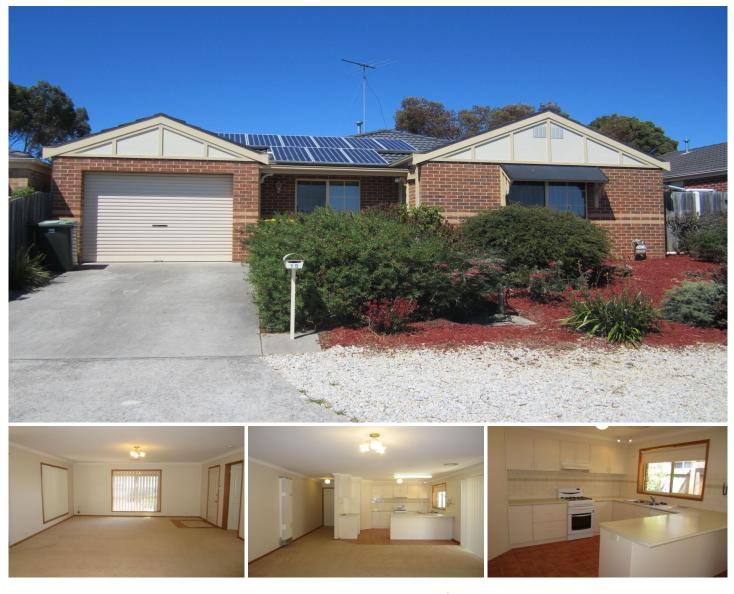

## 15 Loris Close Grovedale VIC

This neatly present 3 Bedroom house is ideal for those seeking an easy to maintain home. Features include:

- Open plan lounge/dining area with gas heating.
- Ducted evaporative cooling throughout.
- Kitchen with gas stove / oven and dishwasher.
- 3 good size bedrooms each with built-in robes.
- Separate bathroom, toilet and laundry.
- Single remote control garage.

- Delightful courtyard area (Including a couple of lemon trees).

- Conveniently located just a few minutes from Deakin University and both Waurn Ponds Shopping Centre and train station.