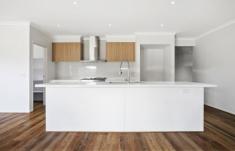

- Grand entrance leading to a HUGE master bedroom with, ceiling fan, WIR

and ensuite featuring a shower & double vanity

- 3 further bedrooms all with BIR's and one with a ceiling fan
- Enormous open plan living/kitchen offering a huge 5 burner gas cooktop, electric oven, dishwasher, double sink with flexible tap, a LARGE butler's pantry & LOADS of cupboard space with soft closing draws and an oversized