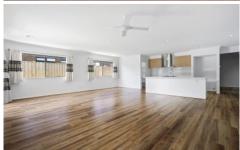

- Grand entrance leading to a HUGE master bedroom with, ceiling fan, WIR

and ensuite featuring a shower & double vanity

- 3 further bedrooms all with BIR's and one with a ceiling fan
- Enormous open plan living/kitchen offering a huge 5 burner gas cooktop, electric oven, dishwasher, double sink with flexible tap, a LARGE butler's pantry & LOADS of cupboard space with soft closing draws and an oversized