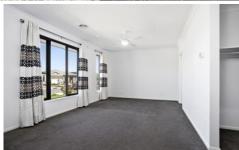

- Grand entrance leading to a HUGE master bedroom with, ceiling fan, WIR

and ensuite featuring a shower & double vanity

- 3 further bedrooms all with BIR's and one with a ceiling fan
- Enormous open plan living/kitchen offering a huge 5 burner gas cooktop, electric oven, dishwasher, double sink with flexible tap, a LARGE butler's pantry & LOADS of cupboard space with soft closing draws and an oversized