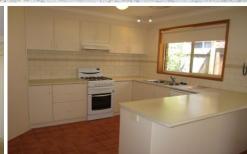

## 15 Loris Close Grovedale VIC

This neatly present 3 Bedroom house is ideal for those seeking an easy to maintain home. Features include:

- Open plan lounge/dining area with gas heating.
- Ducted evaporative cooling throughout.
- Kitchen with gas stove / oven and dishwasher.
- 3 good size bedrooms each with built-in robes.
- Separate bathroom, toilet and laundry.
- Single remote control garage.
- Delightful courtyard area (Including a couple of lemon trees).
- Conveniently located just a few minutes from Deakin University and both Waurn Ponds Shopping Centre and train station.