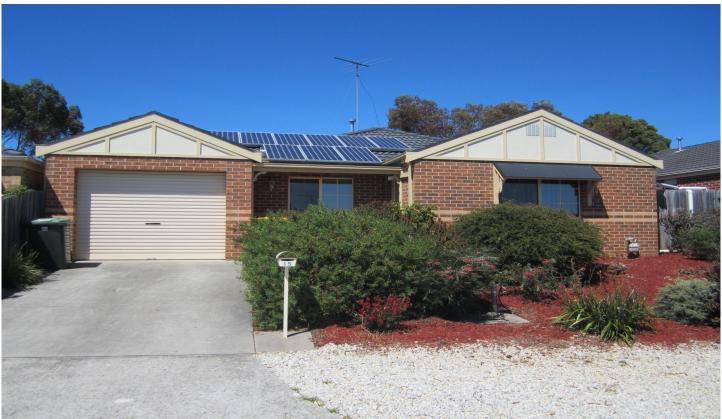

## 15 Loris Close Grovedale VIC

This neatly present 3 Bedroom house is ideal for those seeking an easy to maintain home. Features include:

- Open plan lounge/dining area with gas heating.
- Ducted evaporative cooling throughout.
- Kitchen with gas stove / oven and dishwasher.
- 3 good size bedrooms each with built-in robes.
- Separate bathroom, toilet and laundry.
- Single remote control garage.
- Delightful courtyard area (Including a couple of lemon trees).
- Conveniently located just a few minutes from Deakin University and both Waurn Ponds Shopping Centre and train station.