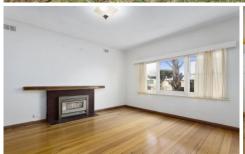

- Entrance hall leads to your spacious Lounge/living
- Your main bedroom also leads off the entrance hall and boast BIR's and a split system heating & cooling unit
- Well-appointed kitchen/meals area with ample bench and cupboard space & a stand-alone gas cooktop (woodfire oven, not in use)
- Great sized 2nd bedroom with freestanding robe
- Updated Central bathroom with shower over bath & toilet
- At the rear of the house you will find and sunroom/play