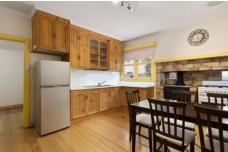

- Entrance hall leads to your spacious Lounge/living
- Your main bedroom also leads off the entrance hall and boast BIR's and a split system heating & cooling unit
- Well-appointed kitchen/meals area with ample bench and cupboard space & a stand-alone gas cooktop (woodfire oven, not in use)
- Great sized 2nd bedroom with freestanding robe
- Updated Central bathroom with shower over bath & toilet
- At the rear of the house you will find and sunroom/play