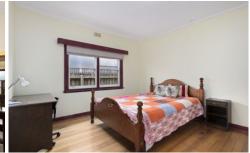

- Entrance hall leads to your spacious Lounge/living
- Your main bedroom also leads off the entrance hall and boast BIR's and a split system heating & cooling unit
- Well-appointed kitchen/meals area with ample bench and cupboard space & a stand-alone gas cooktop (woodfire oven, not in use)
- Great sized 2nd bedroom with freestanding robe
- Updated Central bathroom with shower over bath & toilet
- At the rear of the house you will find and sunroom/play