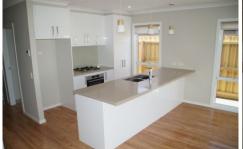

- 3 bedrooms, main with ensuite and walk in robe.
- Open plan living
- Fully equipped kitchen including stone bench tops, Bosch appliances, dishwasher and gas cooking.
- -Llarge laundry,
- Daikin heating and cooling.
- Double garage with auto door and internal access.