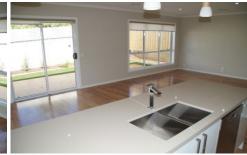

- 3 bedrooms, main with ensuite and walk in robe.
- Open plan living
- Fully equipped kitchen including stone bench tops, Bosch appliances, dishwasher and gas cooking.
- -Llarge laundry,
- Daikin heating and cooling.
- Double garage with auto door and internal access.