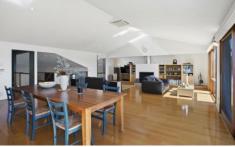

## **5 Albert Terrace Belmont VIC**

This wonderful architecturally designed home is brilliantly located close to the Barwon River Reserve and the Highton and Belmont shopping precincts. Comprises:

- Spacious open plan living with Jetmaster open fire place & direct access
- onto a fabulous north facing deck which is perfect for entertaining,
- Fully equipped modern kitchen with stainless steel appliances, Miele dual
- oven, gas cooking & Miele Combi set Grill, Miele dishwasher & an extensive

level of inbuilt cupboards & storage

- Additional living zone downstairs opening onto you undercover pergola secure & low maintenance wrap

4 🕮 2 📛 2 🖨

Type: House

**View**: https://www.maxwellcollins.com.au/lease/vic/geel ong-district/belmont/residential/house/7461036