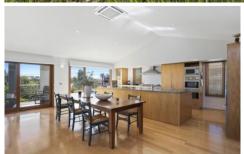

## **5 Albert Terrace Belmont VIC**

This wonderful architecturally designed home is brilliantly located close to the Barwon River Reserve and the Highton and Belmont shopping precincts. Comprises:

- Spacious open plan living with Jetmaster open fire place & direct access
- onto a fabulous north facing deck which is perfect for entertaining,
- Fully equipped modern kitchen with stainless steel appliances, Miele dual
- oven, gas cooking & Miele Combi set Grill, Miele dishwasher & an extensive

level of inbuilt cupboards & storage

- Additional living zone downstairs opening onto you undercover pergola secure & low maintenance wrap

4 🕮 2 📛 2 🖨

Type: House

**View**: https://www.maxwellcollins.com.au/lease/vic/geel ong-district/belmont/residential/house/7461036