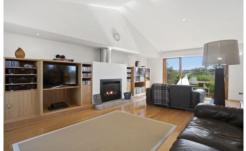

## **5 Albert Terrace Belmont VIC**

This wonderful architecturally designed home is brilliantly located close to the Barwon River Reserve and the Highton and Belmont shopping precincts. Comprises:

- Spacious open plan living with Jetmaster open fire place & direct access
- onto a fabulous north facing deck which is perfect for entertaining,
- Fully equipped modern kitchen with stainless steel appliances, Miele dual
- oven, gas cooking & Miele Combi set Grill, Miele dishwasher & an extensive

level of inbuilt cupboards & storage

- Additional living zone downstairs opening onto you undercover pergola secure & low maintenance wrap

4 🕮 2 📛 2 🖨

Type: House

**View**: https://www.maxwellcollins.com.au/lease/vic/geel ong-district/belmont/residential/house/7461036