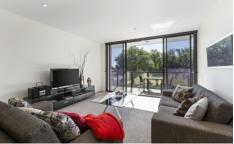

- Three generous sized bedrooms, all with built in robes and two with floor to ceiling windows and direct access to a private balcony.
- Generous open plan living/kitchen opening onto the great sized balcony with views overlooking Eastern Beach.
- Central kitchen features large stone island bench, 5 burner gas cooktop, electric oven, dishwasher and the added benefit of a microwave, fridge & freezer built in!