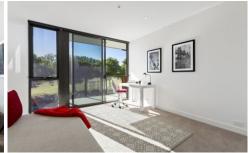

- Three generous sized bedrooms, all with built in robes and two with floor to ceiling windows and direct access to a private balcony.
- Generous open plan living/kitchen opening onto the great sized balcony with views overlooking Eastern Beach.
- Central kitchen features large stone island bench, 5 burner gas cooktop, electric oven, dishwasher and the added benefit of a microwave, fridge & freezer built in!