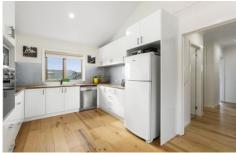

## Features include:

- Spacious split level living area.
- Well-appointed kitchen with dishwasher and induction cook top.
- Light filled meals area with adjoining alfresco deck
- Zoned central heating and cooling throughout
  Master bedroom with WIR and ensuite
- Two further double bedrooms with BIRs
- Stunning bathroom with huge shower and sep bath.
- Great sized laundry with external access.
- High quality solar panels meaning miniscule power costs.