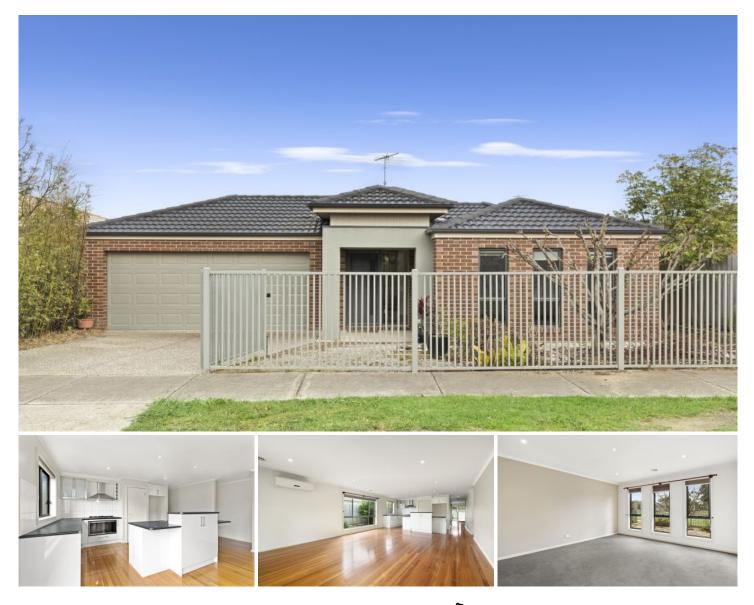

## **38 Grassland Grove Leopold VIC**

This freshly painted & recarpeted family home located in a fabulous pocket in Leopold is sure to impress!

· Off to the right of your entrance hall is a good sized carpeted formal lounge room

• Further down you will walk into your well appointed open plan kitchen/living room

· Kitchen features, Island bench, double sink, gas cooktop, dishwasher & loads of cupboard space

· Lounge offers split system unit and opens onto you secure rear yard

- Master bedroom with WIR's & ensuite
- · 2 further bedrooms with BIR's
- · Central bathroom with separate shower & bath
- Separate toilet & Separate laundry