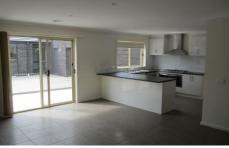

## 15 Swamphen Drive Leopold VIC

A place to call home !! This lovely four bedroom family home offers:

- Main bedroom with walk in robe and en-suite with double vanity
- Decent sized bedrooms with built in robes in each
- Spacious lounge with air conditioning
- Study or utilize as second living space
- Modern kitchen boasting 5 burner gas cook top, large electric oven and dishwasher
- Large dining area and central heating throughout
- Double remote controlled garage with the ease of internal access
- Very low maintenance front and rear yard.