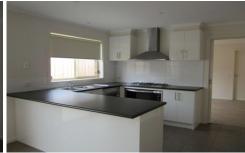

## 15 Swamphen Drive Leopold VIC

A place to call home !! This lovely four bedroom family home offers:

- Main bedroom with walk in robe and en-suite with double vanity
- Decent sized bedrooms with built in robes in each
- Spacious lounge with air conditioning
- Study or utilize as second living space
- Modern kitchen boasting 5 burner gas cook top, large electric oven and dishwasher
- Large dining area and central heating throughout
- Double remote controlled garage with the ease of internal access
- Very low maintenance front and rear yard.