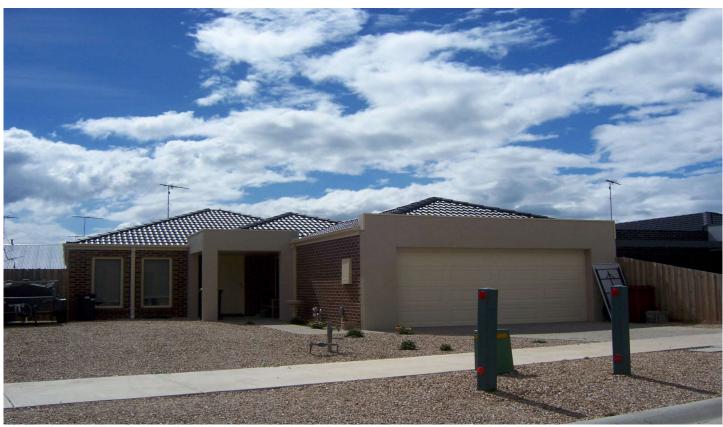

## 15 Swamphen Drive Leopold VIC

A place to call home !! This lovely four bedroom family home offers:

- Main bedroom with walk in robe and en-suite with double vanity
- Decent sized bedrooms with built in robes in each
- Spacious lounge with air conditioning
- Study or utilize as second living space
- Modern kitchen boasting 5 burner gas cook top, large electric oven and dishwasher
- Large dining area and central heating throughout
- Double remote controlled garage with the ease of internal access
- Very low maintenance front and rear yard.

4 2 2 2

Type: House

**View**: https://www.maxwellcollins.com.au/lease/vic/geel ong-district/leopold/residential/house/7460979

Fiona Noonan 03 5222 4711