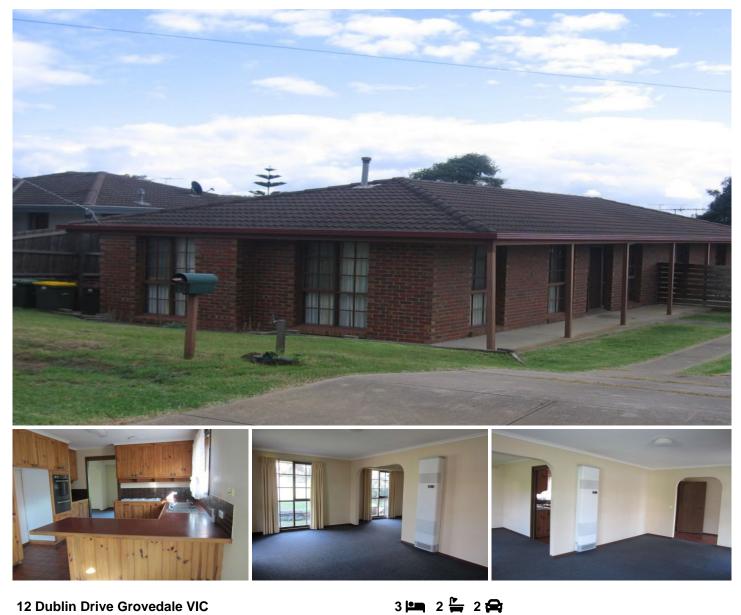

## **12 Dublin Drive Grovedale VIC**

This beautifully presented family home boasts

- Three good sized bedrooms, master with walk in robe and ensuite, remainder with built in robes.

- Large light filled L shaped lounge with gas heating and air conditioning.

- Spacious kitchen meals area with electric cooking and sliding door access to rear yard.

- Bathroom with bath and separate shower recess.

- Double car carport set amongst easy care gardens and garden shed.

Close to Waurn Ponds shopping centre and public transport. An inspection is sure to please. Register to inspect today.

Type : House

View : https://www.maxwellcollins.com.au/lease/vic/geel ong-district/grovedale/residential/house/7460963