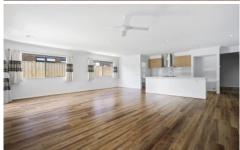

- Grand entrance leading to a HUGE master bedroom with, ceiling fan, WIR
- and ensuite featuring a shower & double vanity
- 3 further bedrooms all with BIR's and one with a ceiling fan
- Enormous open plan living/kitchen offering a huge 5 burner gas cooktop, electric oven, dishwasher, double sink with flexible tap, a LARGE butler's pantry & LOADS of cupboard space with soft closing draws and an oversized