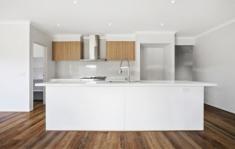

- Grand entrance leading to a HUGE master bedroom with, ceiling fan, WIR
- and ensuite featuring a shower & double vanity
- 3 further bedrooms all with BIR's and one with a ceiling fan
- Enormous open plan living/kitchen offering a huge 5 burner gas cooktop, electric oven, dishwasher, double sink with flexible tap, a LARGE butler's pantry & LOADS of cupboard space with soft closing draws and an oversized