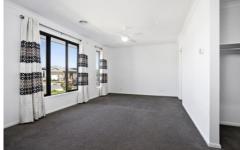

- Grand entrance leading to a HUGE master bedroom with, ceiling fan, WIR
- and ensuite featuring a shower & double vanity
- 3 further bedrooms all with BIR's and one with a ceiling fan
- Enormous open plan living/kitchen offering a huge 5 burner gas cooktop, electric oven, dishwasher, double sink with flexible tap, a LARGE butler's pantry & LOADS of cupboard space with soft closing draws and an oversized