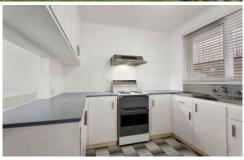

- Large carpeted lounge with floor to ceiling windows & boasting loads of natural light
- Kitchen with electric cooking
- Central bathroom with Shower, vanity & toilet
- Laundry area with external access as well as use of a communal laundry area
- 2 spacious bedrooms, both with BIRs and access from the master to your own private balcony with breathtaking views.
- Ample on street parking available