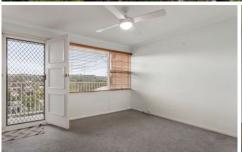

- Large carpeted lounge with floor to ceiling windows & boasting loads of natural light
- Kitchen with electric cooking
- Central bathroom with Shower, vanity & toilet
- Laundry area with external access as well as use of a communal laundry area
- 2 spacious bedrooms, both with BIRs and access from the master to your own private balcony with breathtaking views.
- Ample on street parking available