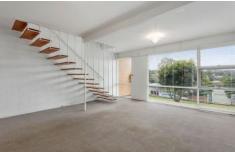

- Large carpeted lounge with floor to ceiling windows & boasting loads of natural light
- Kitchen with electric cooking
- Central bathroom with Shower, vanity & toilet
- Laundry area with external access as well as use of a communal laundry area
- 2 spacious bedrooms, both with BIRs and access from the master to your own private balcony with breathtaking views.
- Ample on street parking available