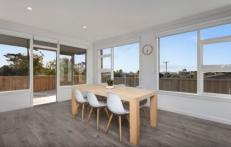

- Large open plan kitchen/living/meals area. Kitchen features 5 burner gas stove top, electric oven, dishwasher & ample cupboard & bench space
- Lounge with gas heating & air conditioner
- Main bedroom with BIR's and esnuite
- 2 further generous sized bedrooms, all with BIR's
- Central bathroom with separate shower & bath
- Meals area opens onto a large timber deck, perfect for entertaining
- Single lock up garage