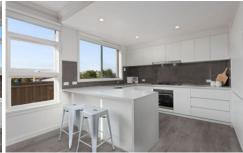

- Large open plan kitchen/living/meals area. Kitchen features 5 burner gas stove top, electric oven, dishwasher & ample cupboard & bench space
- Lounge with gas heating & air conditioner
- Main bedroom with BIR's and esnuite
- 2 further generous sized bedrooms, all with BIR's
- Central bathroom with separate shower & bath
- Meals area opens onto a large timber deck, perfect for entertaining
- Single lock up garage