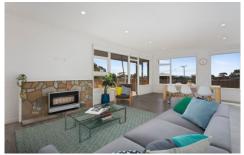

- Large open plan kitchen/living/meals area. Kitchen features 5 burner gas stove top, electric oven, dishwasher & ample cupboard & bench space
- Lounge with gas heating & air conditioner
- Main bedroom with BIR's and esnuite
- 2 further generous sized bedrooms, all with BIR's
- Central bathroom with separate shower & bath
- Meals area opens onto a large timber deck, perfect for entertaining
- Single lock up garage