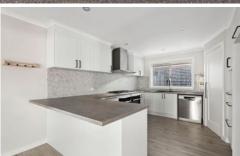

## 30 Waratah Place Grovedale VIC

This beautiful and tastefully renovated family home has been given a stunning makeover and is the type of home you just can't look past. Property features:

- Large sunny living room with split system
- Great sized main bedroom with ceiling fan, WIR & ensuite bathroom
- Expansive Open plan kitchen/meals and additional living. Kitchen offers ample cupboard & bench space, 900mm gas cooktop, Elextrolux oven and adjoining steam oven, bosh dishwasher & a walk in pantry
- 2 further bedrooms both with BIR's and ceiling fans
- Gorgeous central bathroom with separate shower & freestanding bath
- Separate toilet