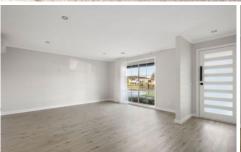

## 30 Waratah Place Grovedale VIC

This beautiful and tastefully renovated family home has been given a stunning makeover and is the type of home you just can't look past. Property features:

- Large sunny living room with split system
- Great sized main bedroom with ceiling fan, WIR & ensuite bathroom
- Expansive Open plan kitchen/meals and additional living. Kitchen offers ample cupboard & bench space, 900mm gas cooktop, Elextrolux oven and adjoining steam oven, bosh dishwasher & a walk in pantry
- 2 further bedrooms both with BIR's and ceiling fans
- Gorgeous central bathroom with separate shower & freestanding bath
- Separate toilet