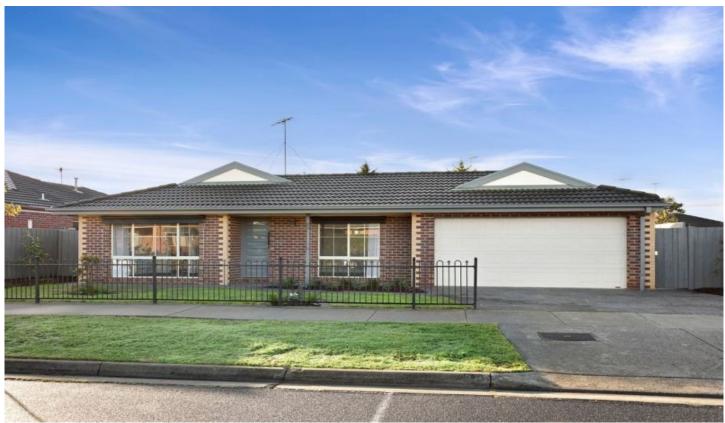

## 30 Waratah Place Grovedale VIC

This beautiful and tastefully renovated family home has been given a stunning makeover and is the type of home you just can't look past. Property features:

- Large sunny living room with split system
- Great sized main bedroom with ceiling fan, WIR & ensuite bathroom
- Expansive Open plan kitchen/meals and additional living. Kitchen offers ample cupboard & bench space, 900mm gas cooktop, Elextrolux oven and adjoining steam oven, bosh dishwasher & a walk in pantry
- 2 further bedrooms both with BIR's and ceiling fans
- Gorgeous central bathroom with separate shower & freestanding bath
- Separate toilet