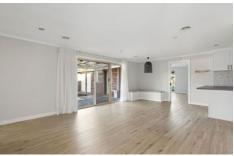

## 30 Waratah Place Grovedale VIC

This beautiful and tastefully renovated family home has been given a stunning makeover and is the type of home you just can't look past. Property features:

- Large sunny living room with split system
- Great sized main bedroom with ceiling fan, WIR & ensuite bathroom
- Expansive Open plan kitchen/meals and additional living. Kitchen offers ample cupboard & bench space, 900mm gas cooktop, Elextrolux oven and adjoining steam oven, bosh dishwasher & a walk in pantry
- 2 further bedrooms both with BIR's and ceiling fans
- Gorgeous central bathroom with separate shower & freestanding bath
- Separate toilet