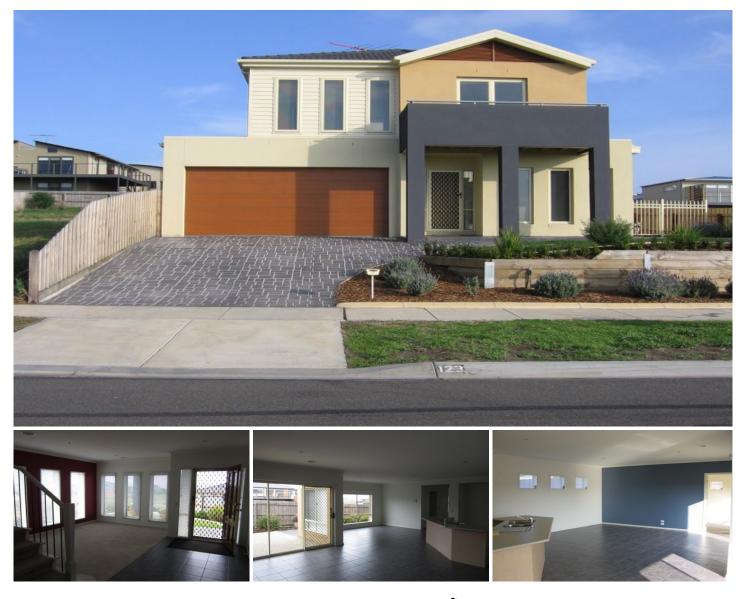

## 20 Sundial Drive Clifton Springs VIC

An ideal family home, modern and situated in the Bellarine suburb of Clifton Springs;

- Open plan Lounge/Dining area
- Separate family room
- Kitchen with dishwasher, 5 burner gas stovetop and electric oven
- 3 Bedrooms, all with robes
- Ensuite and walk-in robe to Master bedroom
- Glorious views of the bay and the You Yangs from the master bedroom
- balcony
- Ducted cooling upstairs
- Ducted gas heating downstairs
- Double garage

## 3 🛤 2 🚔 2 🖨

Type : House

View : https://www.maxwellcollins.com.au/lease/vic/geel ong-district/clifton-springs/residential/house/7460 883