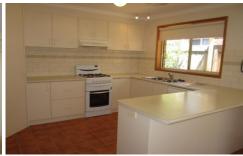

## 15 Loris Close Grovedale VIC

Situated on a compact block is one of the best examples of this type of townhouse you will ever see.

- Open plan lounge/dining with gas heating and ducted evap cooling
- Kitchen with gas stovetop and oven as well as dishwasher
- 3 bedrooms, all with built-in-robes
- Separate bathroom, toilet and laundry
- Single remote control garage
- Delightful courtyard (including a couple of lemon trees)