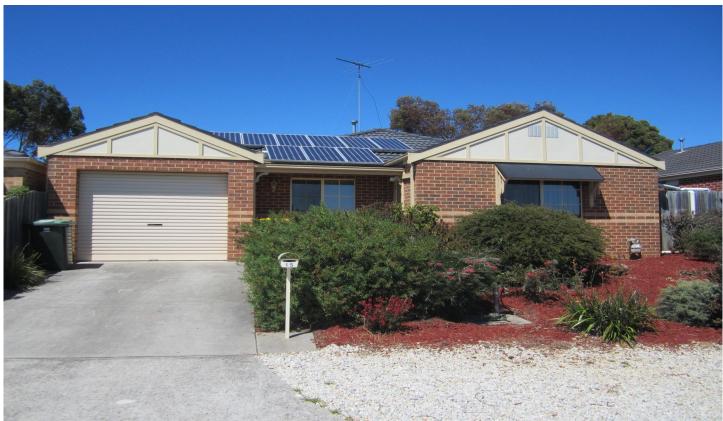

## 15 Loris Close Grovedale VIC

Situated on a compact block is one of the best examples of this type of townhouse you will ever see.

- Open plan lounge/dining with gas heating and ducted evap cooling
- Kitchen with gas stovetop and oven as well as dishwasher
- 3 bedrooms, all with built-in-robes
- Separate bathroom, toilet and laundry
- Single remote control garage
- Delightful courtyard (including a couple of lemon trees)

For those looking for an easy to maintain 3 bedroom home on a compact, easy-care block, this is just the one for you!

3 📭 1 🖺 1 😭

Type: House

**View**: https://www.maxwellcollins.com.au/lease/vic/geel ong-district/grovedale/residential/house/7460843