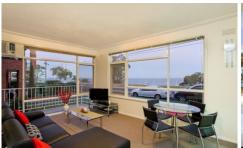

## 1/17a The Esplanade Geelong VIC

Enjoy panoramic views of Corio Bay from this delightful apartment only minutes from Geelong's CBD. Stroll along the waterfront to Deakin University, the pier, restaurants and city shopping or just enjoy the parkland opposite. With serene views of the bay from almost every room, this quality, ground floor apartment offers excellent amenity at an affordable price. Includes:

- · Open plan living / dining with heating and air conditioning
- · Balcony to relax and watch the boats
- · Two spacious bedrooms with BIR
- · Modern kitchen
- · Modern bathroom / laundry
- Covered car space and easy on-street parking for visitors.
  Located in a friendly block of just 12 units, this light and airy apartment is sure to appeal to anyone wanting a