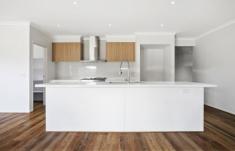

cooktop, electric oven, dishwasher, double sink with flexible tap, a

4 🖳 2 🔓 2 😭

Type: House

**View :** https://www.maxwellcollins.com.au/lease/vic/geel ong-district/mount-duneed/residential/house/7460

792