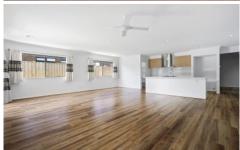

- Grand entrance leading to a HUGE master bedroom with, ceiling fan, WIR

and ensuite featuring a shower & double vanity

- 3 further bedrooms all with BIR's and one with a ceiling fan
- Enormous open plan living/kitchen offering a huge 5 burner gas

cooktop, electric oven, dishwasher, double sink with flexible tap, a

4 🖳 2 🔓 2 😭

Type: House

**View :** https://www.maxwellcollins.com.au/lease/vic/geel ong-district/mount-duneed/residential/house/7460

792