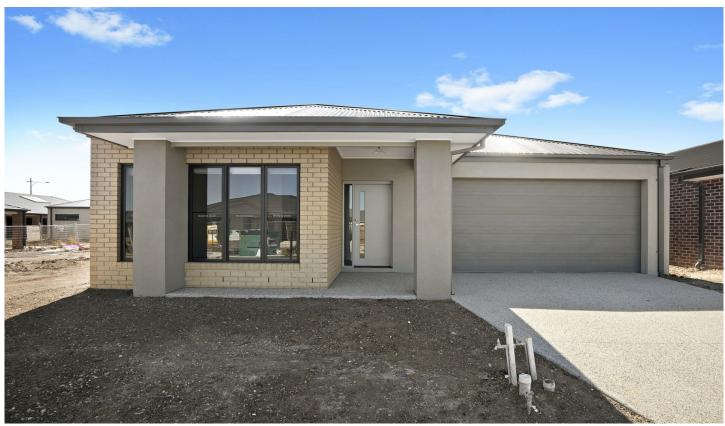

## 18 Lismore Street Armstrong Creek VIC

Step inside this beautiful brand new home in exclusive Ashbury Estate featuring:

- Master bedroom with WIR & ensuite with double vanity, shower and toilet
- 2 further generous sized bedrooms with BIR's
- Open plan kitchen/living
- Kitchen features gas cooktop, electric oven and stainless steel dishwasher
- Central bathroom with large bath and separate shower.
- Separate toilet
- Separate laundry with external access to the rear
- Ducted heating throughout
- Split system heating/cooling in the lounge area
- Alfresco entertaining area and low maintenance yard