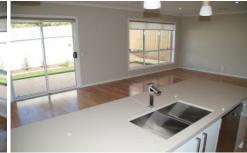

- 3 bedrooms, main with ensuite and walk in robe.
- open plan living
- fully equipped kitchen including stone bench tops, Bosch appliances, dishwasher and gas cooking.
- large laundry,
- Daikin heating and cooling.
- double garage with auto door and internal access.