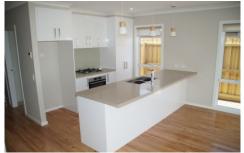

- 3 bedrooms, main with ensuite and walk in robe.
- open plan living
- fully equipped kitchen including stone bench tops, Bosch appliances, dishwasher and gas cooking.
- large laundry,
- Daikin heating and cooling.
- double garage with auto door and internal access.