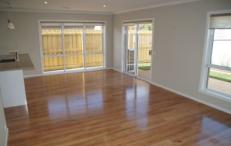

- 3 bedrooms, main with ensuite and walk in robe.
- open plan living
- fully equipped kitchen including stone bench tops, Bosch appliances, dishwasher and gas cooking.
- large laundry,
- Daikin heating and cooling.
- double garage with auto door and internal access.