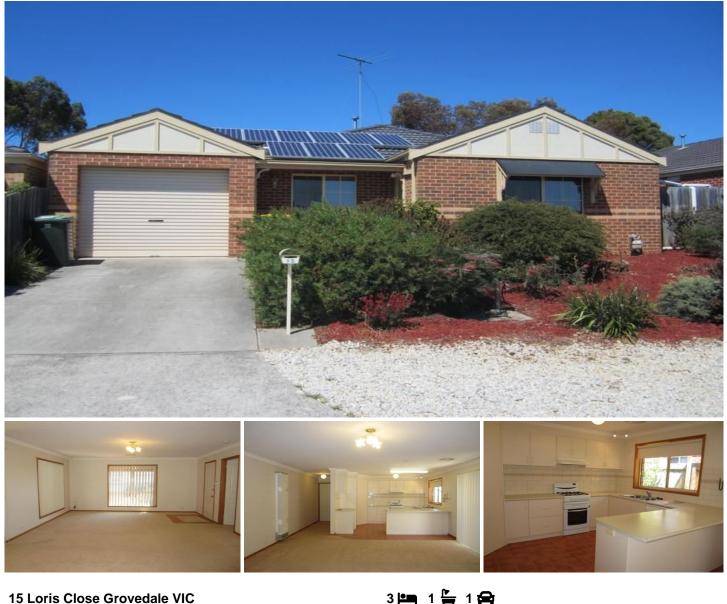

## **15 Loris Close Grovedale VIC**

Situated on a compact block is one of the best examples of this type of townhouse you will ever see.

Featuring open plan lounge/dining with gas heating and ducted evap cooling, kitchen with gas stovetop and oven as well as dishwasher, 3 bedrooms, all with built-in-robes, separate bathroom, toilet and laundry, single remote control garage and a delightful courtyard area with a lemon tree.

For those looking for an easy to maintain 3 bedroom home on a compact, easy-care block, this is just the one for you!

Type : House

View : https://www.maxwellcollins.com.au/lease/vic/geel ong-district/grovedale/residential/house/7460659