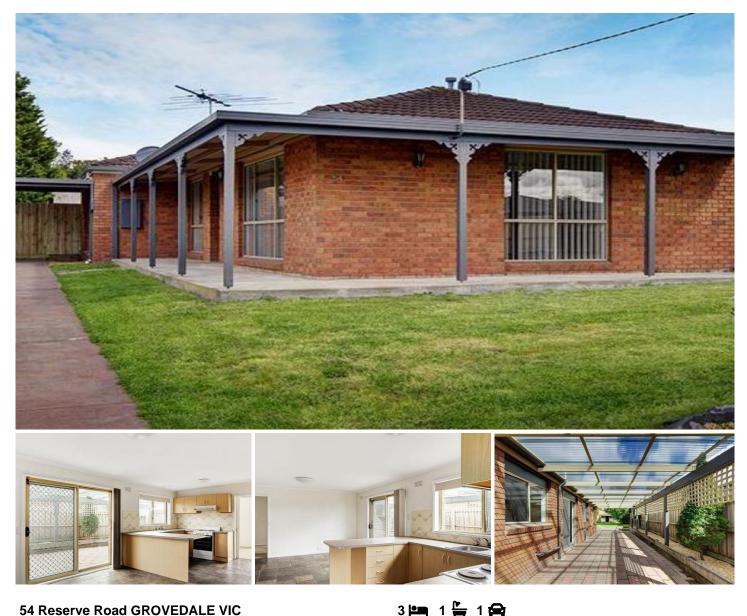

## 54 Reserve Road GROVEDALE VIC

Situated in one of Grovedale's most convenient locations, this recently updated home is close to Waurn Ponds Shopping Centre, Deakin University, Marshall train-station, schools, walking tracks and parks this property offers convenience in a desirable location.

The spacious front yard with long drive-way leads to the single carport with rear yard gate access. From the inviting front foyer doors open up to the light filled living area with room for a study nook. The centre of the home is an open plan dining & kitchen area featuring electric wall oven, and cook-top, and plenty of bench & cupboard space. Along the hallway to the rear of the home you'll find 2 good sized bedrooms and a generous master bedroom all featuring large built in robes. From here you'll find a brand new, stunningly renovated central bathroom with bath, shower &