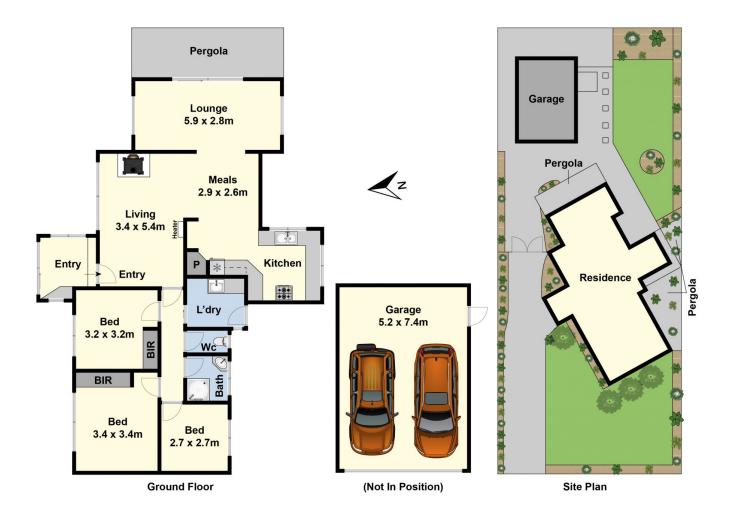

## 7 Melva Crescent Whittington VIC

Wonderfully presented throughout, this quality home is situated on a massive allotment of 734m2 (approx.) offers convenient living in a family friendly and peaceful location all while boasting a welcoming street appeal with immaculate gardens and plenty of space for parking. Inside the home, the light-filled main living area offers a spacious area to relax or entertain and enjoys the comfort of a wood fire. The adjoining kitchen and meals area also provides ample space and provides modern convenience with a 900mm oven and Dishwasher. Comprising three good size bedrooms in total, two with built-in robes and all serviced by a central bathroom. To the rear of the home is the second living area which provides all the extra living space one could need and opens onto the expansive & private backyard which offers plenty of play space for the kids or

## 3 🎮 1 🚔 2 🚘

| Туре      | : House      |
|-----------|--------------|
| Price     | : \$ 500,000 |
| Land Size | : 734 sqm    |
|           |              |

View

: https://www.maxwellcollins.com.au/sale/vic/ geelong-district/whittington/residential/hous e/7457411