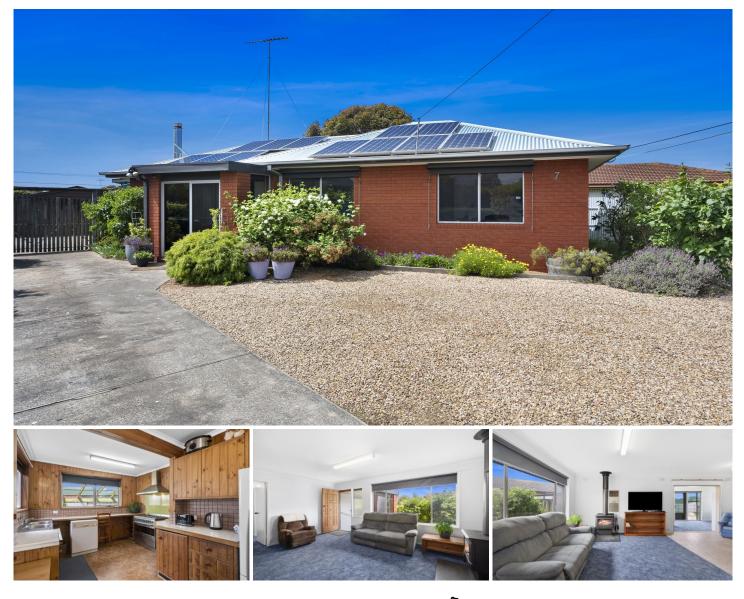

## 7 Melva Crescent Whittington VIC

Wonderfully presented throughout, this quality home is situated on a massive allotment of 734m2 (approx.) offers convenient living in a family friendly and peaceful location all while boasting a welcoming street appeal with immaculate gardens and plenty of space for parking. Inside the home, the light-filled main living area offers a spacious area to relax or entertain and enjoys the comfort of a wood fire. The adjoining kitchen and meals area also provides ample space and provides modern convenience with a 900mm oven and Dishwasher. Comprising three good size bedrooms in total, two with built-in robes and all serviced by a central bathroom. To the rear of the home is the second living area which provides all the extra living space one could need and opens onto the expansive & private backyard which offers plenty of play space for the kids or