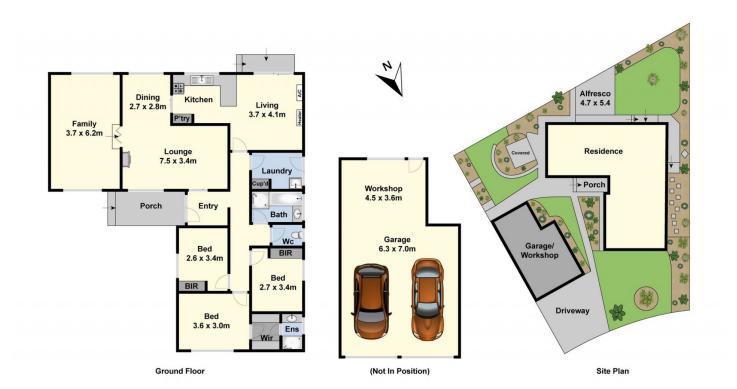

## **4 Parkview Court Grovedale VIC**

This beautifully maintained and well-loved family home provides the perfect opportunity for the lucky new owners to simply move in and enjoy; or add their own touches and reap the rewards. Conveniently located close to the popular Waurn Ponds Shopping Centre, local schools, parks, train stations, Deakin University, Epworth Hospital and the Ring Road. Consisting of 3 bedrooms (master with WIR & semi ensuite), two large living areas, central kitchen/dining, family bathroom with separate toilet and laundry. Outside features an alfresco area ideal for entertaining family and friends, low maintenance garden but enough to keep your hand in and a large double garage and workshop. This is one to act on quickly.

| 3 🎮 | 1 |  | 2 | A |
|-----|---|--|---|---|
|-----|---|--|---|---|

| Туре      | : House  |
|-----------|----------|
| Land Size | : 690 sq |

View

: 690 sqm

: https://www.maxwellcollins.com.au/sale/vic/ geelong-district/grovedale/residential/house/ 7457410