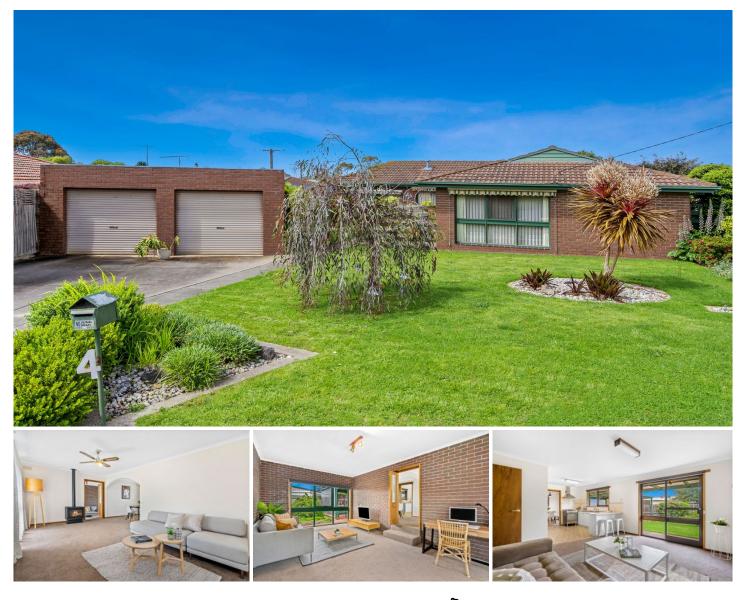

## **4 Parkview Court Grovedale VIC**

This beautifully maintained and well-loved family home provides the perfect opportunity for the lucky new owners to simply move in and enjoy; or add their own touches and reap the rewards. Conveniently located close to the popular Waurn Ponds Shopping Centre, local schools, parks, train stations, Deakin University, Epworth Hospital and the Ring Road. Consisting of 3 bedrooms (master with WIR & semi ensuite), two large living areas, central kitchen/dining, family bathroom with separate toilet and laundry. Outside features an alfresco area ideal for entertaining family and friends, low maintenance garden but enough to keep your hand in and a large double garage and workshop. This is one to act on quickly.