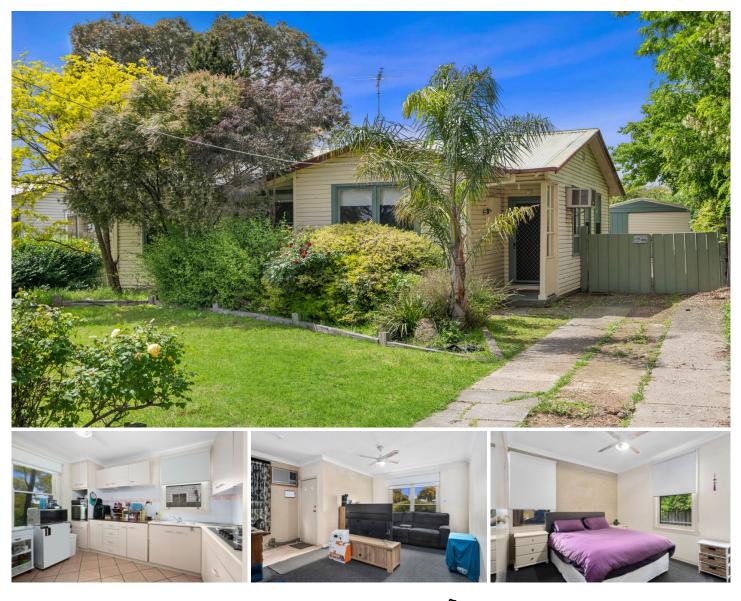

## 144 Princes Highway Norlane VIC

Set on a fabulous allotment of approx. 703sqm this is a great opportunity to secure an investment property with subdivisional potential (STCA) in a very central location. Alternatively, this would make a great first home with plenty of room for children and pets to play. The home comprises three generous bedrooms (all with BIR's), an updated kitchen with wall oven and granite benchtop, plus a modern bathroom. The home is well located to Waterworld Leisure Centre, Corio Shopping Centre and medical facilities, as well as sporting grounds and the North Shore train station. With a large garage at the rear for storage and those extra projects there is something here for everyone.

## 3 🎮 1 🚰 1 🚘

| Гуре |           | 3 | H | lou         | se |
|------|-----------|---|---|-------------|----|
|      | <b>O'</b> |   | - | $\sim \sim$ |    |

View

Land Size : 703 sqm

: https://www.maxwellcollins.com.au/sale/vic/ geelong-district/norlane/residential/house/74 57409