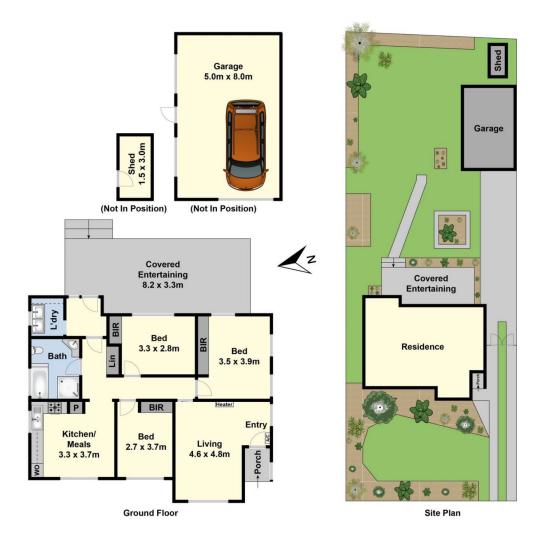

## 144 Princes Highway Norlane VIC

Set on a fabulous allotment of approx. 703sqm this is a great opportunity to secure an investment property with subdivisional potential (STCA) in a very central location. Alternatively, this would make a great first home with plenty of room for children and pets to play. The home comprises three generous bedrooms (all with BIR's), an updated kitchen with wall oven and granite benchtop, plus a modern bathroom. The home is well located to Waterworld Leisure Centre, Corio Shopping Centre and medical facilities, as well as sporting grounds and the North Shore train station. With a large garage at the rear for storage and those extra projects there is something here for everyone.

## 3 🎮 1 🚰 1 🚘

| Гуре |           | 3 | H | lou         | se |
|------|-----------|---|---|-------------|----|
|      | <b>O'</b> |   | - | $\sim \sim$ |    |

View

Land Size : 703 sqm

: https://www.maxwellcollins.com.au/sale/vic/ geelong-district/norlane/residential/house/74 57409