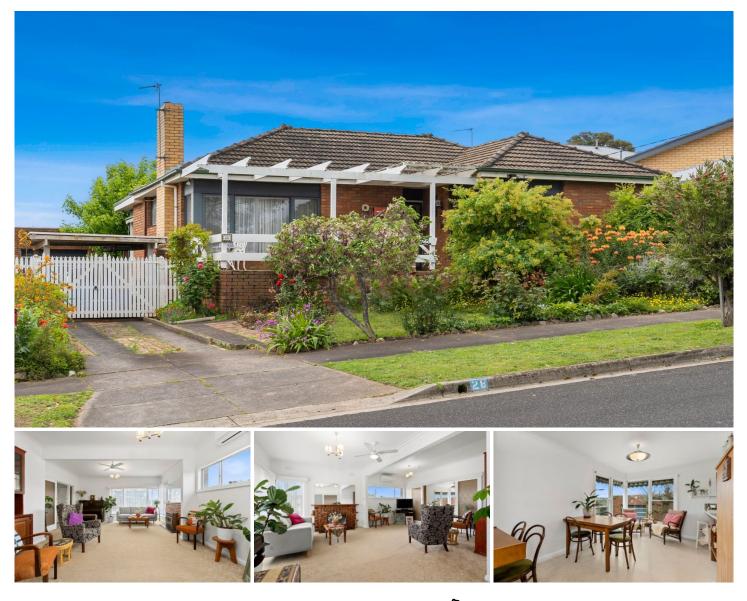

## **28 Helena Street Belmont VIC**

Positioned just moments from Highton Village conveniences and boasting charming period detail introduces a single level oasis with endless opportunity to invest, revamp or occupy this sunny residence. On offer for the first time in 60 years, you will fall in love with the high ceilings and Deco proportions. The spacious living area enjoying an abundance of light and seamlessly connects to the bright kitchen and dining area with a tranquil elevated view. There are three generous bedrooms (two comprise built in robes) and an added bonus of a study. There is plenty of driveway space for parking and a single lock up garage, car port and a garden shed. The manicured sunlit backyard has established fruit trees, a water tank and plenty of space for the kids and pets to play. This high potential property is walking distance to the Highton