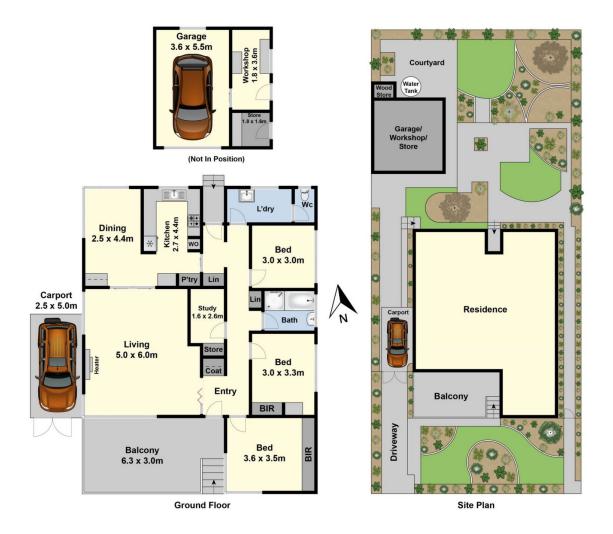

## **28 Helena Street Belmont VIC**

Positioned just moments from Highton Village conveniences and boasting charming period detail introduces a single level oasis with endless opportunity to invest, revamp or occupy this sunny residence. On offer for the first time in 60 years, you will fall in love with the high ceilings and Deco proportions. The spacious living area enjoying an abundance of light and seamlessly connects to the bright kitchen and dining area with a tranquil elevated view. There are three generous bedrooms (two comprise built in robes) and an added bonus of a study. There is plenty of driveway space for parking and a single lock up garage, car port and a garden shed. The manicured sunlit backyard has established fruit trees, a water tank and plenty of space for the kids and pets to play. This high potential property is walking distance to the Highton

## 3 🍋 1 🚰 2 🚘

| Туре      | : House  | ļ |
|-----------|----------|---|
| Land Size | : 636 sc | 1 |

View

- : 636 sqm
  - : https://www.maxwellcollins.com.au/sale/vic/ geelong-district/belmont/residential/house/7 457407