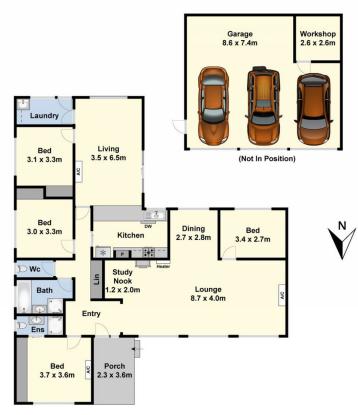

## 6 Tabulam Court Grovedale VIC

Tucked away in a quiet court location, this generous family home offers a flexible floorplan and light filled spaces. Well positioned within easy reach of schools, shops, walking tracks and Leisurelink and set on a large allotment of approx. 826m2 this four-bedroom home is ideal for the growing family. Comprising of a master bedroom with ensuite and large BIR, the other 3 bedrooms (2 with built in robes) and with two separate and spacious living areas there is plenty of room for everyone. A well-appointed and generous sized central kitchen overlooks the open family room. The other living space is generous in size and has a nook perfectly suited for a home office. There are 3 split systems, ceiling fans, gas ducted heating and a wood log fire that provide all year-round comfort. Outside is a triple garage and plenty of parking space in front and at the side

Laura Vander Noord 03 5222 4711

Duncan Skene 03 5222 4711

Ground Floor

Site Plan