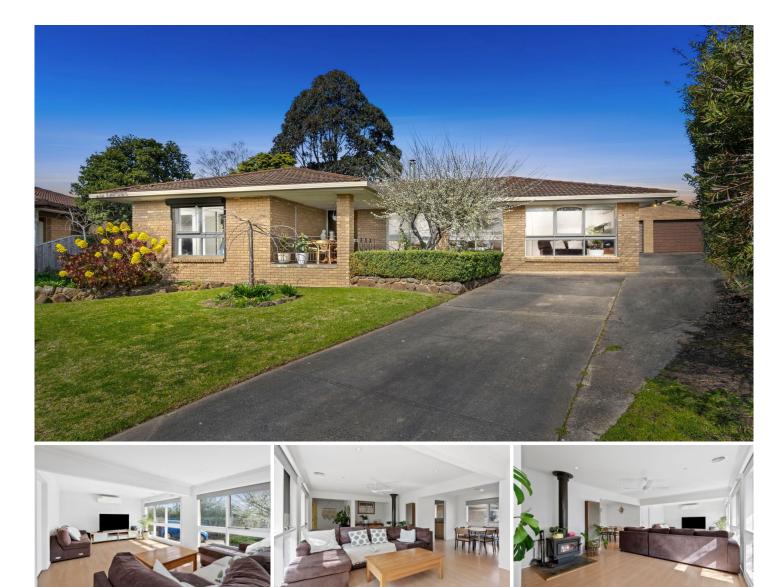

## 6 Tabulam Court Grovedale VIC

Tucked away in a quiet court location, this generous family home offers a flexible floorplan and light filled spaces. Well positioned within easy reach of schools, shops, walking tracks and Leisurelink and set on a large allotment of approx. 826m2 this four-bedroom home is ideal for the growing family. Comprising of a master bedroom with ensuite and large BIR, the other 3 bedrooms (2 with built in robes) and with two separate and spacious living areas there is plenty of room for everyone. A well-appointed and generous sized central kitchen overlooks the open family room. The other living space is generous in size and has a nook perfectly suited for a home office. There are 3 split systems, ceiling fans, gas ducted heating and a wood log fire that provide all year-round comfort. Outside is a triple garage and plenty of parking space in front and at the side