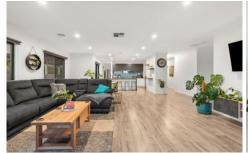

## 13 Carina Way Highton VIC

Situated in the popular Barrabool Hills estate and positioned on 822sqm approx. this two-storey home is sure to impress! Boasting a flexible floorplan, this expansive home has been cleverly designed for families who enjoy indoor-outdoor living, and with parklands at the end of street making it a wonderful spot for your family to call home. Featuring a large open plan kitchen-meals-living space with large windows letting in an abundance of natural light, a front balcony with views of beautiful rolling hills, a fully equipped kitchen with stone benchtops, an island bench with plenty of cooking space and massive walk-in pantry, gas cook-top/oven and dishwasher. The main bedroom includes a walk-in robe and ensuite with double shower and vanity, a further three bedrooms include built-in robes with a central study area and family bathroom