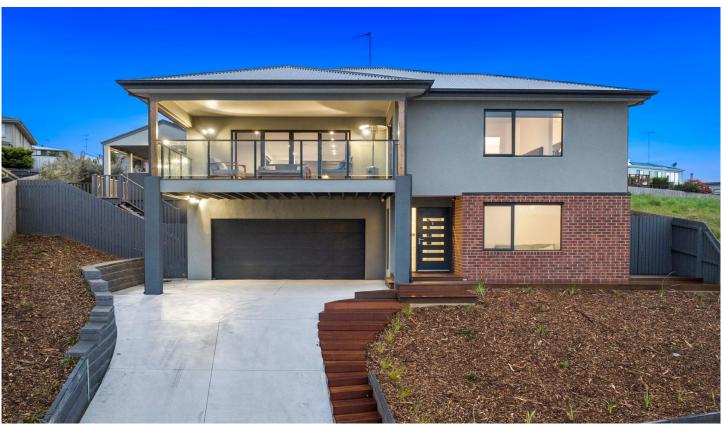

## 13 Carina Way Highton VIC

Situated in the popular Barrabool Hills estate and positioned on 822sqm approx. this two-storey home is sure to impress! Boasting a flexible floorplan, this expansive home has been cleverly designed for families who enjoy indoor-outdoor living, and with parklands at the end of street making it a wonderful spot for your family to call home. Featuring a large open plan kitchen-meals-living space with large windows letting in an abundance of natural light, a front balcony with views of beautiful rolling hills, a fully equipped kitchen with stone benchtops, an island bench with plenty of cooking space and massive walk-in pantry, gas cook-top/oven and dishwasher. The main bedroom includes a walk-in robe and ensuite with double shower and vanity, a further three bedrooms include built-in robes with a central study area and family bathroom

## 4 🕮 2 📛 2 🖨

Type : House Price : \$ 1,130,000 Land Size : 822 sqm

View: https://www.maxwellcollins.com.au/sale/vic/ geelong-district/highton/residential/house/74

and

**Shaun Carroll 03 5222 4711** 

**Eugene Carroll 03 5222 4711** 