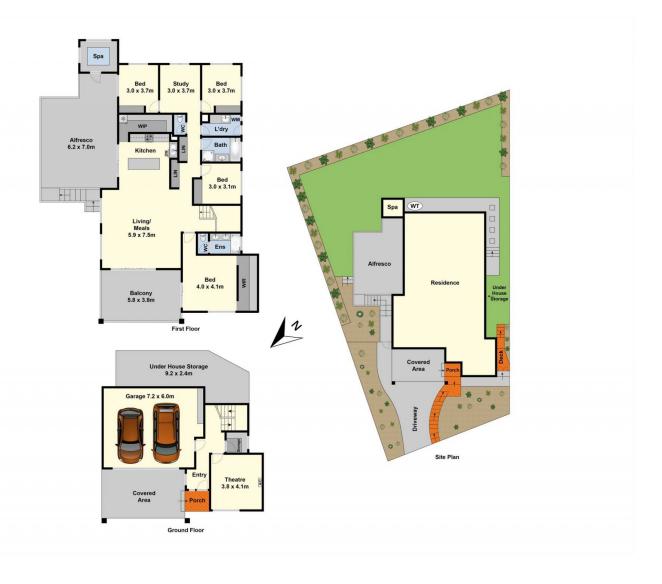

## 13 Carina Way Highton VIC

Situated in the popular Barrabool Hills estate and positioned on 822sqm approx. this two-storey home is sure to impress! Boasting a flexible floorplan, this expansive home has been cleverly designed for families who enjoy indoor-outdoor living, and with parklands at the end of street making it a wonderful spot for your family to call home. Featuring a large open plan kitchen-meals-living space with large windows letting in an abundance of natural light, a front balcony with views of beautiful rolling hills, a fully equipped kitchen with stone benchtops, an island bench with plenty of cooking space and massive walk-in pantry, gas cook-top/oven and dishwasher. The main bedroom includes a walk-in robe and ensuite with double shower and vanity, a further three bedrooms include built-in robes with a central study area and family bathroom