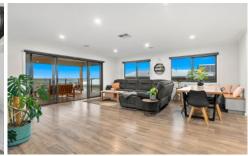

## 13 Carina Way Highton VIC

Situated in the popular Barrabool Hills estate and positioned on 822sqm approx. this two-storey home is sure to impress! Boasting a flexible floorplan, this expansive home has been cleverly designed for families who enjoy indoor-outdoor living, and with parklands at the end of street making it a wonderful spot for your family to call home. Featuring a large open plan kitchen-meals-living space with large windows letting in an abundance of natural light, a front balcony with views of beautiful rolling hills, a fully equipped kitchen with stone benchtops, an island bench with plenty of cooking space and massive walk-in pantry, gas cook-top/oven and dishwasher. The main bedroom includes a walk-in robe and ensuite with double shower and vanity, a further three bedrooms include built-in robes with a central study area and family bathroom