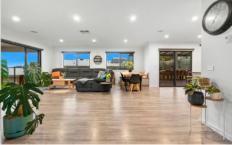

## 13 Carina Way Highton VIC

Situated in the popular Barrabool Hills estate and positioned on 822sqm approx. this two-storey home is sure to impress! Boasting a flexible floorplan, this expansive home has been cleverly designed for families who enjoy indoor-outdoor living, and with parklands at the end of street making it a wonderful spot for your family to call home. Featuring a large open plan kitchen-meals-living space with large windows letting in an abundance of natural light, a front balcony with views of beautiful rolling hills, a fully equipped kitchen with stone benchtops, an island bench with plenty of cooking space and massive walk-in pantry, gas cook-top/oven and dishwasher. The main bedroom includes a walk-in robe and ensuite with double shower and vanity, a further three bedrooms include built-in robes with a central study area and family bathroom