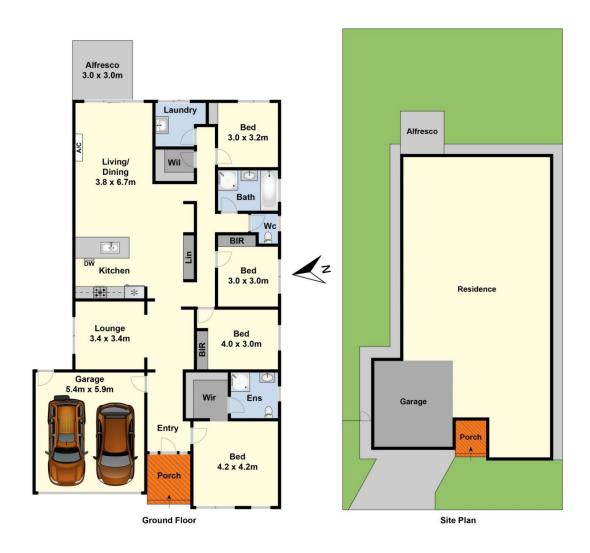

## 25 Phalaris Park Drive Lovely Banks VIC

Ideally situated in the ever-popular Phalaris Park estate, this family-size abode presents the perfect opportunity to secure quality real estate while putting your own stamp on it. Boasting 625m2 (approx.) of land & four bedrooms in total, Master with ample room for a parents retreat as well as walk-in robe & Ensuite. The three remaining bedrooms also provide built-in robes. The open plan living, kitchen and dining space serves as the hub of the home. A second living space allows the family to branch out and enjoy some extra space. The kitchen features stainless steel appliances and contemporary fixtures while being all tastefully designed. Heading outside you'll fall in love with the undercover alfresco area which is perfect for entertaining and overlooks the substantially sized backyard offering endless possibilities.

## 4 🕒 2 🔓 2 🖨

Type : House Price : \$ 760,000 Land Size : 625 sqm

View: https://www.maxwellcollins.com.au/sale/vic/

geelong-district/lovely-banks/residential/hou

se/7457403

Simon Braybrook 03 5222 4711

Lois Wilson 03 5222 4711