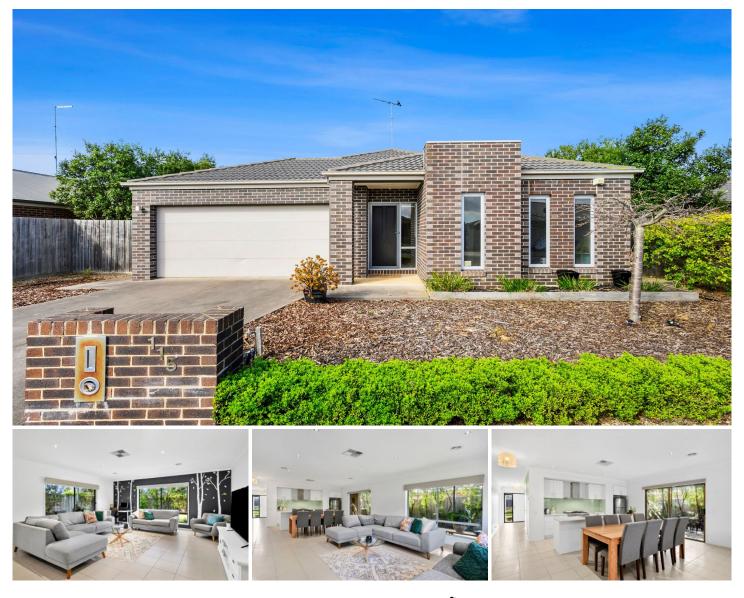

## **115 Curtain Drive Leopold VIC**

Situated in a family friendly location & surrounded by established homes, this gorgeous abode has appeal that is sure to impress all buyer types looking in the Leopold area. Comprising of 3 Bedrooms in total, Master with ensuite and well-equipped WIR while the remaining two bedrooms also provide BIR's. A central open-plan living zone provides all the space one needs and boasts plenty of natural light and view to the large backyard. The central kitchen comes equipped with stainless appliances including 900mm oven, a large island bench and good sized pantry. There's also a family bathroom, separate laundry, large large linen/storage cupboard in the main hallway and a large lock up garage with internal access.

Outside the home you'll be met with a substantially sized