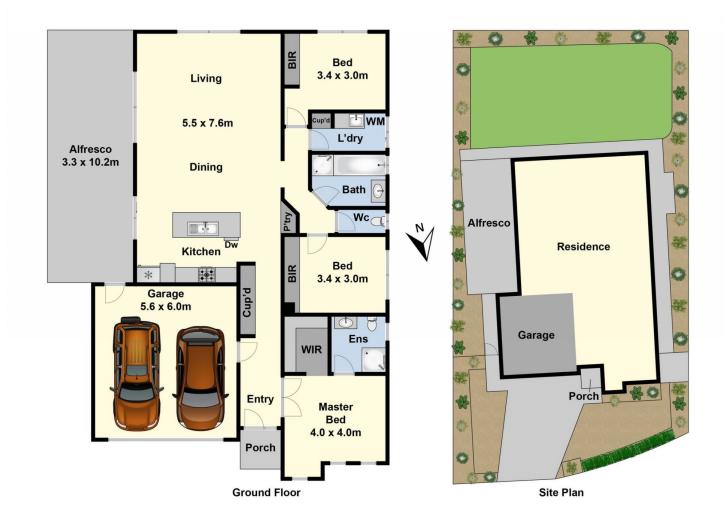

## **115 Curtain Drive Leopold VIC**

Situated in a family friendly location & surrounded by established homes, this gorgeous abode has appeal that is sure to impress all buyer types looking in the Leopold area. Comprising of 3 Bedrooms in total, Master with ensuite and well-equipped WIR while the remaining two bedrooms also provide BIR's. A central open-plan living zone provides all the space one needs and boasts plenty of natural light and view to the large backyard. The central kitchen comes equipped with stainless appliances including 900mm oven, a large island bench and good sized pantry. There's also a family bathroom, separate laundry, large large linen/storage cupboard in the main hallway and a large lock up garage with internal access.