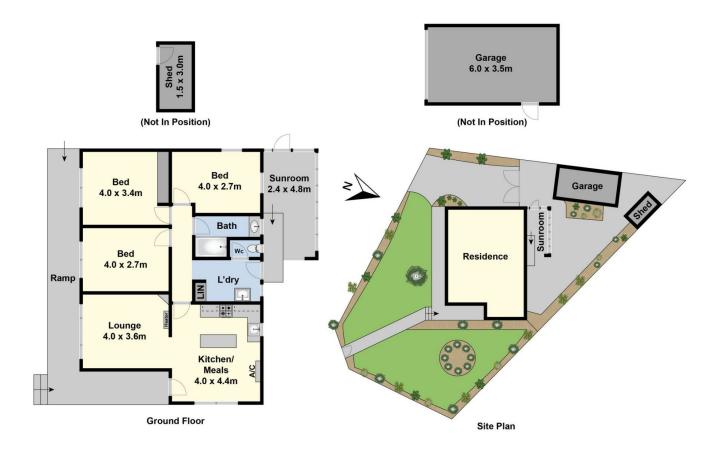

## 25 Goulburn Avenue Corio VIC

Here is a home in a convenient locale, across the road from Corio Central Shopping Centre and easy access to the Princess Highway. Waiting for you to add your own touches, this home consists of three good sized bedrooms, a generous living room, central kitchen with adjacent dining, separate laundry, toilet and bathroom. Outside is a low maintenance garden but enough to keep your hand in, and garaging/shedding. This is a great entry into the market or the next investment property to add to the portfolio. Call today!

3 📭 1 🖺 1 🗬

Type : House **Price** : \$ 385,000 Land Size: 560 sqm

View : https://www.maxwellcollins.com.au/sale/vic/

geelong-district/corio/residential/house/7457

**Duncan Skene** 03 5222 4711

**Laura Vander Noord** 03 5222 4711