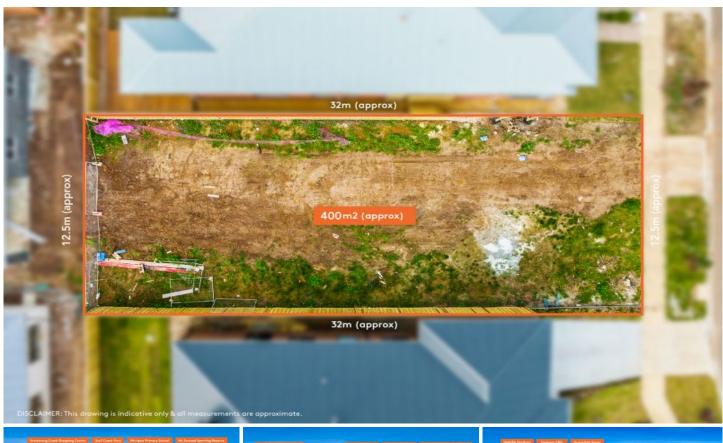

## 24 Yellow Gum Way Mount Duneed VIC

This perfectly positioned 400sqm block with a 12.5 meter frontage, is already titled and ready to go. The highly sought after Yaringa Estate offers and unbeatable lifestyle, with easy access to Armstrong Creek Town Centre, Geelong's CDB, Torquay Beach & The Ring Road. You'll also find Deakin university, The Epworth Hospital and Waurn Pons train station only a stones throw away. This block offered endless options for you to build your new home, so don't miss this opportunity!

Type : Land Land Size : 400 sqm

View : https://www.maxwellcollins.com.au/sale/vic/

geelong-district/mount-duneed/residential/la nd/7457398

Ange Heskett 03 5222 4711