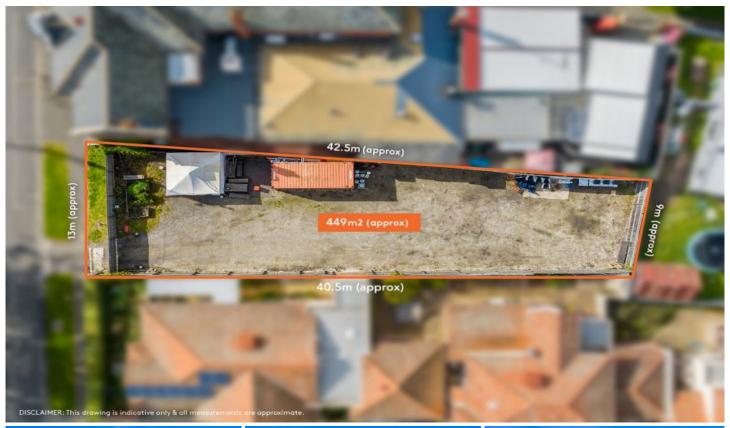

## 156 McKillop Street Geelong VIC

If you want to live close to the action then this vacant parcel of land is ideal, being close to the city, Geelong Hospital and Kardinia Park. The 449m2 approx level site is adjacent to the Elephant & Castle hotel and is ideal to build a single dwelling on or as a townhouse development (subject to council approval). This is a rare opportunity as vacant land is hard to find in and around the Geelong CBD.

Type : Land Price : \$ 540,000 Land Size : 449 sqm

View : https://www.maxwellcollins.com.au/sale/vic/

geelong-district/geelong/residential/land/745

7397

**Eugene Carroll 03 5222 4711** 

Shaun Carroll 03 5222 4711