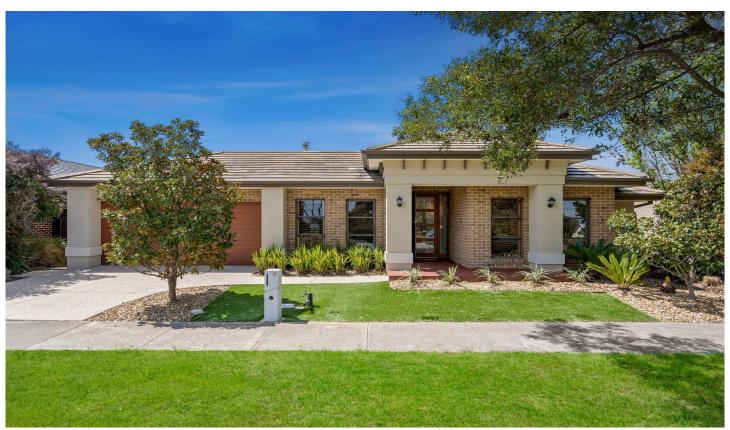

## 14 Paraffin Drive Leopold VIC

Overlooking a nature reserve and within close proximity to a variety of shops is this attractive 4 bedroom family home. The clever design is ideal for all types of entertaining and includes a spacious lounge with gas log fire, theatre room, tiled open plan living with modern kitchen meals with stone bench tops, large pantry, Fisher and Paykel oven with 5 gas burner cook-top, wonderful alfresco outdoor living with a blend of timber deck and crazy paving, concrete bench tops, built in BBQ and sink, ceiling fans which make it perfect for summer entertaining. Other features include central heating and cooling, main bedroom with spacious walk-in robe, ensuite with double vanity basins, fully landscaped and low maintenance garden plus double garage with auto door. This could be the one you have always wanted.