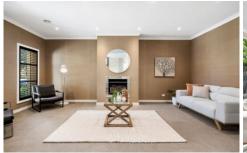

## 14 Paraffin Drive Leopold VIC

Overlooking a nature reserve and within close proximity to a variety of shops is this attractive 4 bedroom family home. The clever design is ideal for all types of entertaining and includes a spacious lounge with gas log fire, theatre room, tiled open plan living with modern kitchen meals with stone bench tops, large pantry, Fisher and Paykel oven with 5 gas burner cook-top, wonderful alfresco outdoor living with a blend of timber deck and crazy paving, concrete bench tops, built in BBQ and sink, ceiling fans which make it perfect for summer entertaining. Other features include central heating and cooling, main bedroom with spacious walk-in robe, ensuite with double vanity basins, fully landscaped and low maintenance garden plus double garage with auto door. This could be the one you have always wanted.