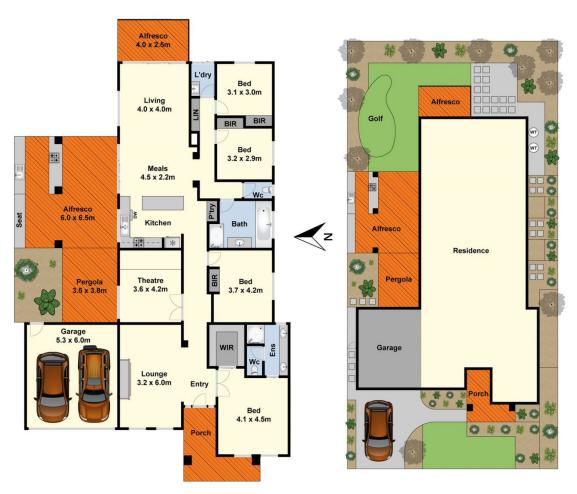

## 14 Paraffin Drive Leopold VIC

Overlooking a nature reserve and within close proximity to a variety of shops is this attractive 4 bedroom family home. The clever design is ideal for all types of entertaining and includes a spacious lounge with gas log fire, theatre room, tiled open plan living with modern kitchen meals with stone bench tops, large pantry, Fisher and Paykel oven with 5 gas burner cook-top, wonderful alfresco outdoor living with a blend of timber deck and crazy paving, concrete bench tops, built in BBQ and sink, ceiling fans which make it perfect for summer entertaining. Other features include central heating and cooling, main bedroom with spacious walk-in robe, ensuite with double vanity basins, fully landscaped and low maintenance garden plus double garage with auto door. This could be the one you have always wanted.