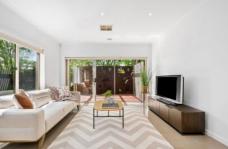

## 14 Paraffin Drive Leopold VIC

Overlooking a nature reserve and within close proximity to a variety of shops is this attractive 4 bedroom family home. The clever design is ideal for all types of entertaining and includes a spacious lounge with gas log fire, theatre room, tiled open plan living with modern kitchen meals with stone bench tops, large pantry, Fisher and Paykel oven with 5 gas burner cook-top, wonderful alfresco outdoor living with a blend of timber deck and crazy paving, concrete bench tops, built in BBQ and sink, ceiling fans which make it perfect for summer entertaining. Other features include central heating and cooling, main bedroom with spacious walk-in robe, ensuite with double vanity basins, fully landscaped and low maintenance garden plus double garage with auto door. This could be the one you have always wanted.