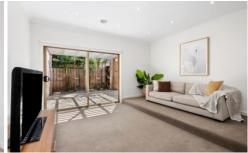

## 14 Paraffin Drive Leopold VIC

Overlooking a nature reserve and within close proximity to a variety of shops is this attractive 4 bedroom family home. The clever design is ideal for all types of entertaining and includes a spacious lounge with gas log fire, theatre room, tiled open plan living with modern kitchen meals with stone bench tops, large pantry, Fisher and Paykel oven with 5 gas burner cook-top, wonderful alfresco outdoor living with a blend of timber deck and crazy paving, concrete bench tops, built in BBQ and sink, ceiling fans which make it perfect for summer entertaining. Other features include central heating and cooling, main bedroom with spacious walk-in robe, ensuite with double vanity basins, fully landscaped and low maintenance garden plus double garage with auto door. This could be the one you have always wanted.