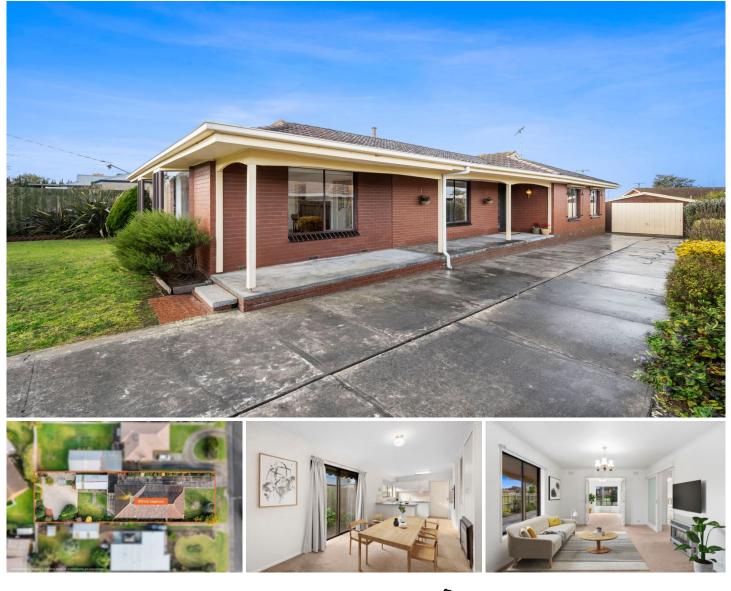

## 9 Rimbool Road Grovedale VIC

This beautifully maintained and well-loved family home provides the perfect opportunity for the lucky new owners to simply move in and enjoy; or add their own touches and reap the rewards. Situated on a generous allotment of 852m2 approx. there is plenty of scope to add value to the property STCA. The welcoming entrance leads you through to the living zone of the home where you will find a large lounge area that wraps around to the front of the home and 2nd spacious living room. The well-equipped kitchen enjoys a northerly aspect and adjoins the dining area and other living spaces. The 3 large bedrooms all have built-in-robes and are serviced by the family bathroom. Other great features include a separate laundry, a split system, a wide driveway that leads to the garage and a well-maintained garden. Your inspection will not disappoint! For full version visit the website

## 3 🎮 1 🚰 1 🚘

| Туре      | : House       |
|-----------|---------------|
| Price     | : \$ 645,000  |
| Land Size | : 852 sqm     |
| View      | : https://www |

: https://www.maxwellcollins.com.au/sale/vic/ geelong-district/grovedale/residential/house/ 7457391