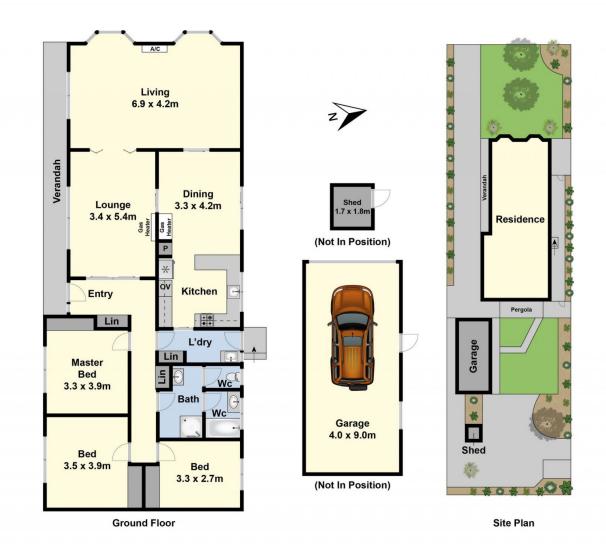

## 9 Rimbool Road Grovedale VIC

This beautifully maintained and well-loved family home provides the perfect opportunity for the lucky new owners to simply move in and enjoy; or add their own touches and reap the rewards. Situated on a generous allotment of 852m2 approx. there is plenty of scope to add value to the property STCA. The welcoming entrance leads you through to the living zone of the home where you will find a large lounge area that wraps around to the front of the home and 2nd spacious living room. The well-equipped kitchen enjoys a northerly aspect and adjoins the dining area and other living spaces. The 3 large bedrooms all have built-in-robes and are serviced by the family bathroom. Other great features include a separate laundry, a split system, a wide driveway that leads to the garage and a well-maintained garden. Your inspection will not disappoint! For full version visit the website

## 3 🎮 1 🚰 1 🚘

| Туре      | : House       |
|-----------|---------------|
| Price     | : \$ 645,000  |
| Land Size | : 852 sqm     |
| View      | : https://www |

: https://www.maxwellcollins.com.au/sale/vic/ geelong-district/grovedale/residential/house/ 7457391