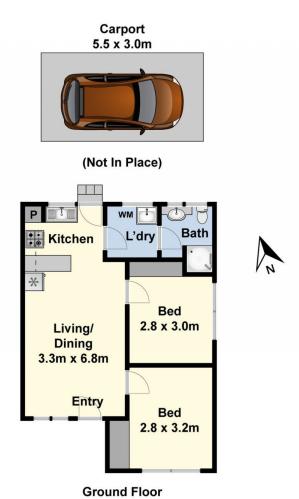

## 8/220-222 Wilsons Road Whittington VIC

Ideally located moments from the heart of thriving Bellarine Village & Newcomb Central, this quality 2 bedroom abode will appeal to astute first home buyers, downsizers and investors seeking a low maintenance lifestyle both inside and out, and advantages with blue chip credentials. In a neatly maintained block, this spacious retreat provides 2 bedrooms (BIRs), a central kitchen and a lovely living space with easy access to the sunny and private courtyard. Boasting a good sized bathroom and separate laundry the property also has easy access to the carport.