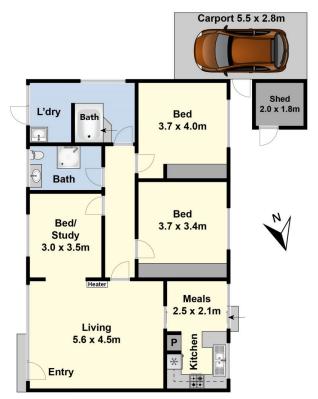

## 2/45 Skene Street Newtown VIC

Located within close proximity to Pakington Street shops, restaurants and a selection of popular primary and secondary schools is this spacious unit. The third bedroom could easily be reinstated by a plaster wall or continue as a study or dining area. Features include large open plan living with gas wall furnace, kitchen/meals, large laundry with bath, secure rear yard with shed and carport. Currently let until February 2023.

2 📭 1 🖺 1 🗬

Type: Unit

**View**: https://www.maxwellcollins.com.au/sale/vic/geelong-district/newtown/residential/unit/7457384

**Eugene Carroll 03 5222 4711** 

Ground Floor Site Plan