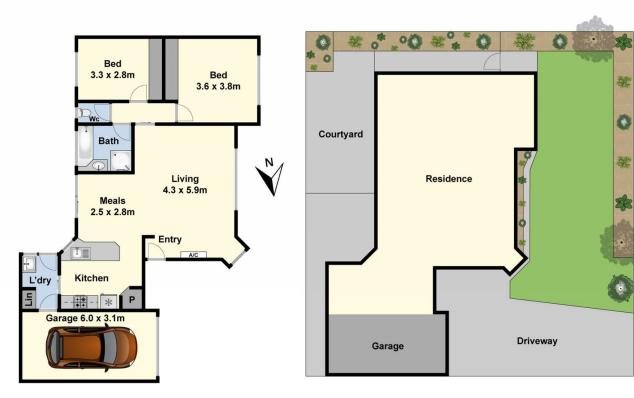

## **1A Carbery Court Grovedale VIC**

Boasting a wide street frontage, this original single level brick unit presents a thrilling entry to a central family neighbourhood, within close proximity to all your lifestyle needs. Framed by a manicured front lawn and low maintenance established gardens, the home opens onto a spacious living room with split system, adjacent to a generous kitchen with ample storage and space for dining. Two good sized bedrooms are each equipped with built-in wardrobes. The central bathroom includes a separate shower & bath, and a separate W/C. there is also a separate laundry with plenty of space. At the rear, the private courtyard includes a leafy boarder, while the home also includes a single lock-up garage with internal access, and space for additional off-street parking. Conveniently located close by to multiple primary schools, Waurn Ponds

For full version visit the website

Ground Floor Site Plan