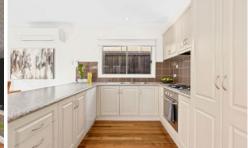

## 3 Janmar Court Grovedale VIC

With a captivating facade and grand street appeal, this 2-bedroom home offers many beautiful features. Boasting 9ft ceilings, Tasmanian Blackwood polished floorboards, ample storage and neutral tones throughout. The light filled open plan living / kitchen includes split system A/C, s/s appliances & D/W.