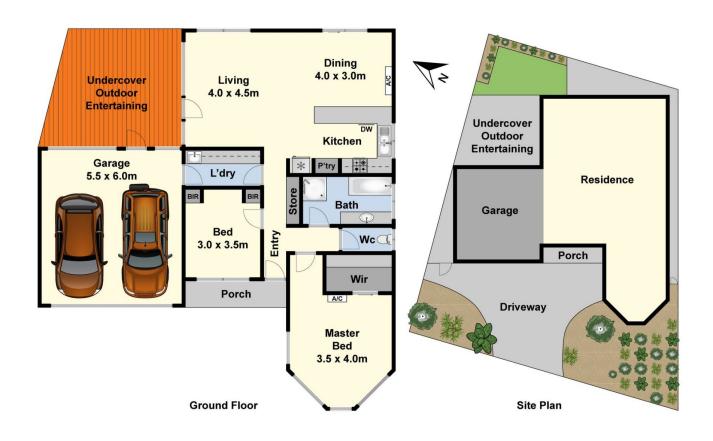

## 3 Janmar Court Grovedale VIC

With a captivating facade and grand street appeal, this 2-bedroom home offers many beautiful features. Boasting 9ft ceilings, Tasmanian Blackwood polished floorboards, ample storage and neutral tones throughout. The light filled open plan living / kitchen includes split system A/C, s/s appliances & D/W.

The spacious master bedroom includes WIR & split system A/C, while the second bedroom has a built-in-queen sized Murphy bed, making it ideal for guest or use as a home office.

The recently updated central bathroom is sure to impress, as too is the updated laundry, which has internal access from remote DLUG and rear yard access.

The yard to the rear of the property features a sunlit undercover entertaining space and a small, grassed area.

2 🕒 1 🔓 2 🗬

Type: House Price: \$635,000

**View**: https://www.maxwellcollins.com.au/sale/vic/geelong-district/grovedale/residential/house/7457374