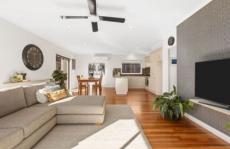

## 3 Janmar Court Grovedale VIC

With a captivating facade and grand street appeal, this 2-bedroom home offers many beautiful features. Boasting 9ft ceilings, Tasmanian Blackwood polished floorboards, ample storage and neutral tones throughout. The light filled open plan living / kitchen includes split system A/C, s/s appliances & D/W.

The spacious master bedroom includes WIR & split system A/C, while the second bedroom has a built-in-queen sized Murphy bed, making it ideal for guest or use as a home office.

The recently updated central bathroom is sure to impress, as too is the updated laundry, which has internal access from remote DLUG and rear yard access.