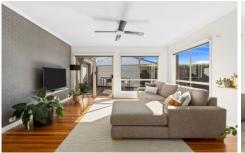

## 3 Janmar Court Grovedale VIC

With a captivating facade and grand street appeal, this 2-bedroom home offers many beautiful features. Boasting 9ft ceilings, Tasmanian Blackwood polished floorboards, ample storage and neutral tones throughout. The light filled open plan living / kitchen includes split system A/C, s/s appliances & D/W.