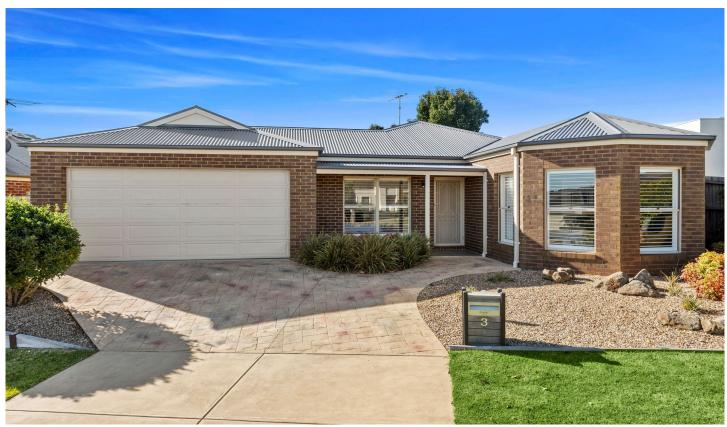

## 3 Janmar Court Grovedale VIC

With a captivating facade and grand street appeal, this 2-bedroom home offers many beautiful features. Boasting 9ft ceilings, Tasmanian Blackwood polished floorboards, ample storage and neutral tones throughout. The light filled open plan living / kitchen includes split system A/C, s/s appliances & D/W.