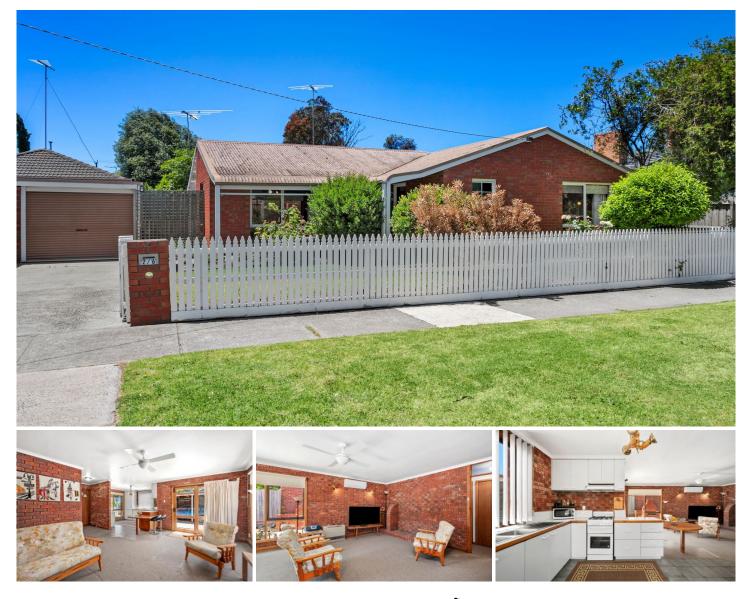

## 2/6 Tate Street Thomson VIC

If you have been searching for a compact and affordable home on a low maintenance, easy care allotment, this is for you. More like a house than a unit this comfortable brick home has its own separate title and own frontage to Fagg Street for easy access. Complete with new carpets this solidly built home comprises two bedrooms, master with walk-in robe, plus a study (or third bedroom) which is ideal as a home office. The open plan kitchen/living room has a new reverse cycle air conditioner and opens to a private courtyard with a semi-enclosed carport. Whether you are downsizing or buying your first home this one is sure to appeal. Call today to inspect.