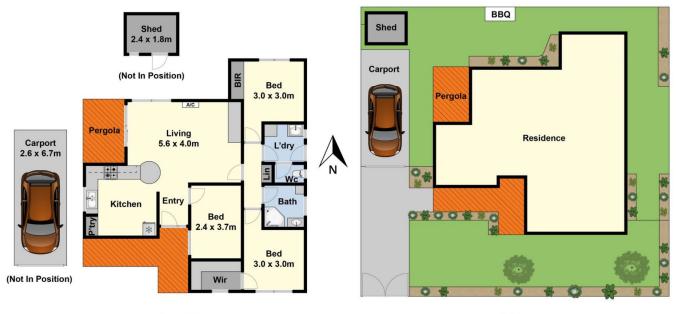

## 2/6 Tate Street Thomson VIC

If you have been searching for a compact and affordable home on a low maintenance, easy care allotment, this is for you. More like a house than a unit this comfortable brick home has its own separate title and own frontage to Fagg Street for easy access. Complete with new carpets this solidly built home comprises two bedrooms, master with walk-in robe, plus a study (or third bedroom) which is ideal as a home office. The open plan kitchen/living room has a new reverse cycle air conditioner and opens to a private courtyard with a semi-enclosed carport. Whether you are downsizing or buying your first home this one is sure to appeal. Call today to inspect.

## 2 🎮 1 🚰 1 🚘

Type : Unit

View : https://www.maxwellcollins.com.au/sale/vic/geelo ng-district/thomson/residential/unit/7457373

Lois Wilson 03 5222 4711

Ground Floor

Site Plan