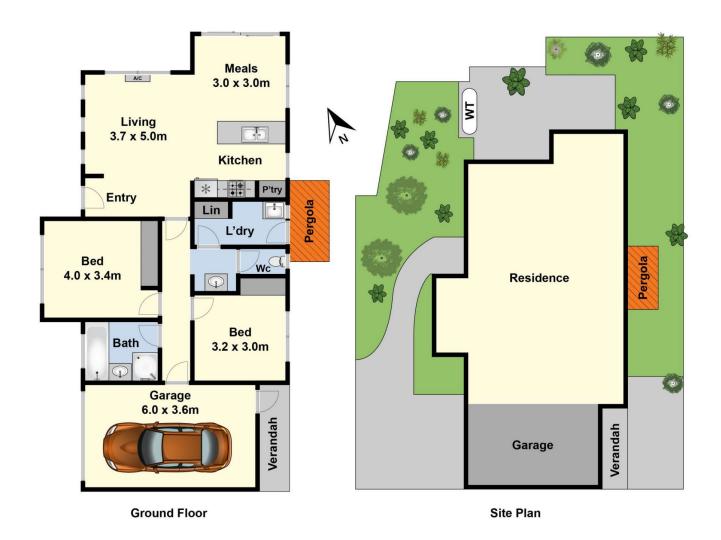

## 2/5 Emilija Court Marshall VIC

An absolute delight from the moment you step inside with the contemporary tones, large open space and neutral wall colours and brand-new carpet throughout. This stylish property on its own title is a great opportunity for a first home buyer, downsizer or investor looking for something with spacious entertaining area and low maintenance. The home comprises of 2 generous bedrooms both with built in robes, main bathroom with shower & bath and single garage with internal entry & remote access. The living areas are drenched in warm sun all open plan and flow perfectly to the outdoor entertaining space and is all north facing. The well positioned kitchen is great for family dinners with large benches, breakfast bar, stainless steel gas cooktop, electric oven, range hood and dishwasher. Other feature include a split system in the living room and a