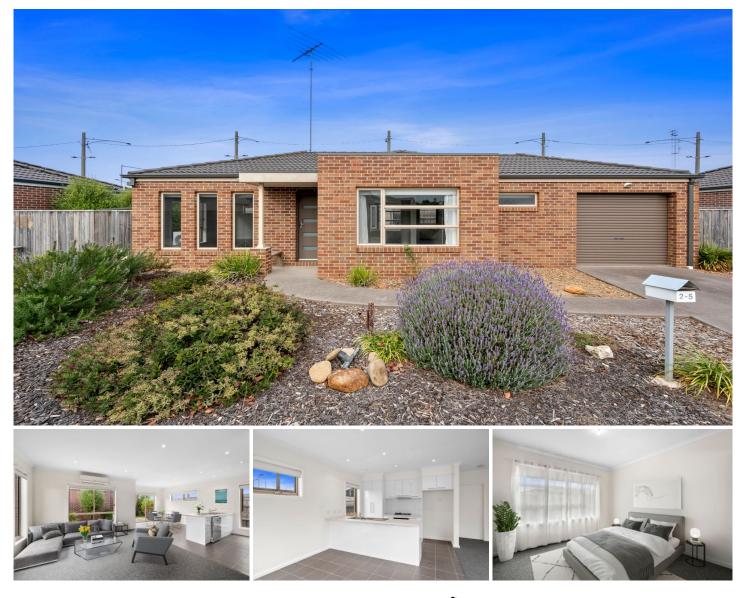

## 2/5 Emilija Court Marshall VIC

An absolute delight from the moment you step inside with the contemporary tones, large open space and neutral wall colours and brand-new carpet throughout. This stylish property on its own title is a great opportunity for a first home buyer, downsizer or investor looking for something with spacious entertaining area and low maintenance. The home comprises of 2 generous bedrooms both with built in robes, main bathroom with shower & bath and single garage with internal entry & remote access. The living areas are drenched in warm sun all open plan and flow perfectly to the outdoor entertaining space and is all north facing. The well positioned kitchen is great for family dinners with large benches, breakfast bar, stainless steel gas cooktop, electric oven, range hood and dishwasher. Other feature include a split system in the living room and a