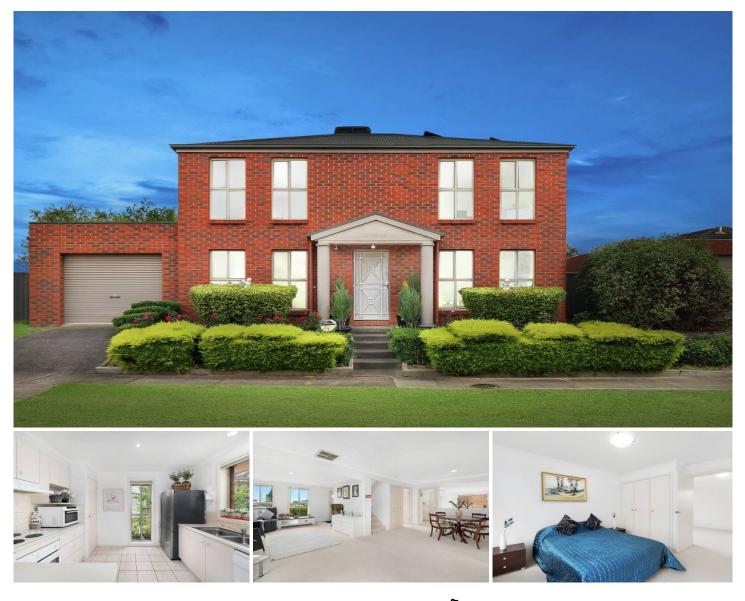

## **1-3 Arbour Grove Belmont VIC**

A classic brick home with outstanding future potential, located in a coveted family neighbourhood with easy access to local schools, public transport and shops. Consisting of 3 bedrooms all with built in robes the master with two way bathroom access, light filled kitchen with separate dining and two living areas including a large lounge. Outside is a sunny undercover entertainment area ideal for when family friends come over, low maintenance garden enough to keep your hand in and plenty of off street parking and single garage. A short drive to High Street and Waurn Ponds Shopping Centres, library, Leisure Link and the beaches of the Surf Coast or Melbourne via ring road . Perfect first home, family home or rock solid investment in proven growth suburb.

| 3 | 2 🏪 1 | 8 |
|---|-------|---|
|---|-------|---|

| I | уре |    | 1 | House      |
|---|-----|----|---|------------|
|   |     | 0. |   | <b>FOO</b> |

View

Land Size : 580 sqm

: https://www.maxwellcollins.com.au/sale/vic/ geelong-district/belmont/residential/house/7 457370