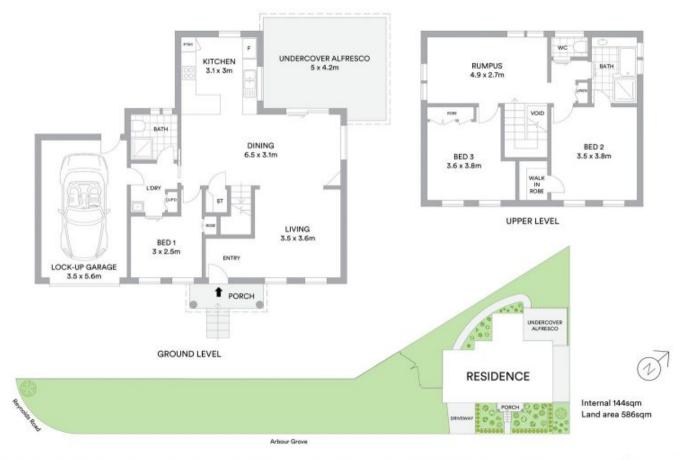

## **1-3 Arbour Grove Belmont VIC**

A classic brick home with outstanding future potential, located in a coveted family neighbourhood with easy access to local schools, public transport and shops. Consisting of 3 bedrooms all with built in robes the master with two way bathroom access, light filled kitchen with separate dining and two living areas including a large lounge. Outside is a sunny undercover entertainment area ideal for when family friends come over, low maintenance garden enough to keep your hand in and plenty of off street parking and single garage. A short drive to High Street and Waurn Ponds Shopping Centres, library, Leisure Link and the beaches of the Surf Coast or Melbourne via ring road . Perfect first home, family home or rock solid investment in proven growth suburb.

| 3 | 2 🏪 1 | 8 |
|---|-------|---|
|---|-------|---|

| I | уре |    | 1 | House      |
|---|-----|----|---|------------|
|   |     | 0. |   | <b>FOO</b> |

View

Land Size : 580 sqm

: https://www.maxwellcollins.com.au/sale/vic/ geelong-district/belmont/residential/house/7 457370