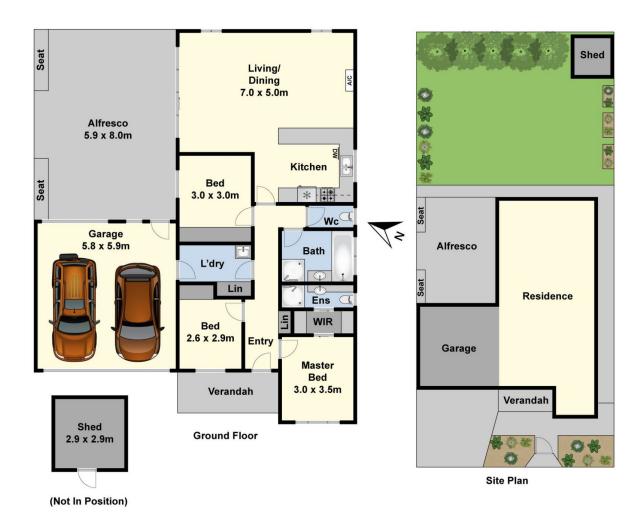

## 10 Marvins Place Marshall VIC

Hidden amongst its established gardens is this immaculately presented brick veneer home in a sought-after pocket of Marshall. Boasting an attractive character facade with major street appeal, the home has a functional floorplan with indoor-outdoor living and is perfect for first home buyers, investors and downsizers.

Featuring a spacious and light filled open plan living area, a functional size kitchen with gas cooking and dishwasher, main bedroom with walk-in robe and ensuite while a further two bedrooms include built-in robes, a family bathroom with shower, bath and separate toilet and a double garage with handy vehicle through access. Extras include central heating throughout, split system air-conditioning and a 5kw solar panel system with storage battery which reduces the