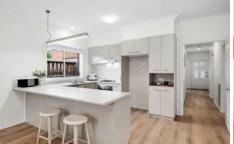

Featuring a spacious and light filled open plan living area, a functional size kitchen with gas cooking and dishwasher, main bedroom with walk-in robe and ensuite while a further two bedrooms include built-in robes, a family bathroom with shower, bath and separate toilet and a double garage with handy vehicle through access. Extras include central heating throughout, split system air-conditioning and a 5kw solar panel system with storage battery which reduces the