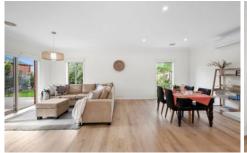

Featuring a spacious and light filled open plan living area, a functional size kitchen with gas cooking and dishwasher, main bedroom with walk-in robe and ensuite while a further two bedrooms include built-in robes, a family bathroom with shower, bath and separate toilet and a double garage with handy vehicle through access. Extras include central heating throughout, split system air-conditioning and a 5kw solar panel system with storage battery which reduces the