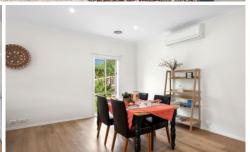

Featuring a spacious and light filled open plan living area, a functional size kitchen with gas cooking and dishwasher, main bedroom with walk-in robe and ensuite while a further two bedrooms include built-in robes, a family bathroom with shower, bath and separate toilet and a double garage with handy vehicle through access. Extras include central heating throughout, split system air-conditioning and a 5kw solar panel system with storage battery which reduces the