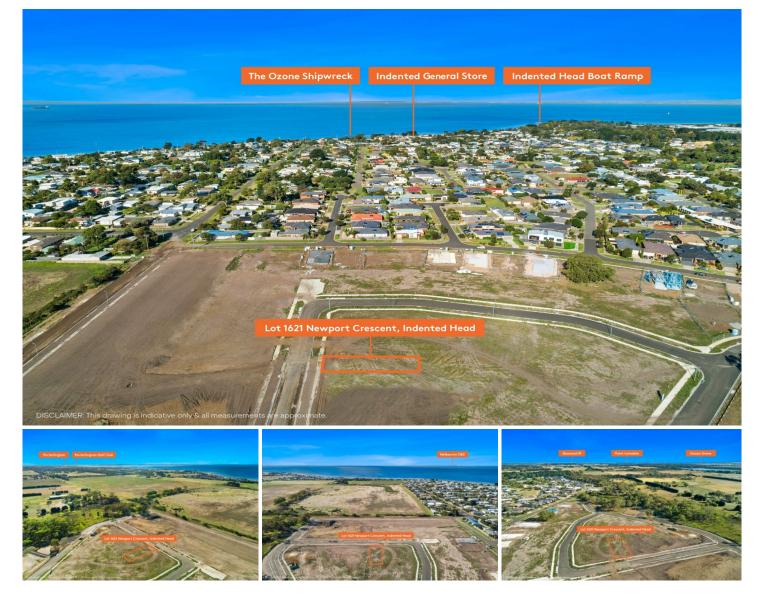

## **1621/19 Newport Crescent Indented Head VIC**

Imagine building in one of Bellarine's hidden treasures?

An opportunity awaits in the sleepy coastal town of Indented Head!

Only moments away from the stretches of long sandy beaches and close proximity to a beautiful nature reserve with natural flora and towering gums making this a truly stunning locale. Indented Head is best known for its quiet nature, picturesque setting & sandy beaches and truly is one of the Bellarine Peninsula's best kept secrets.

The property itself also boasts 14m+ frontage and 35m depth and also offers a flat parcel in which to build (501m2)

Take a drive to inspect and once you've visited the

For full version visit the website