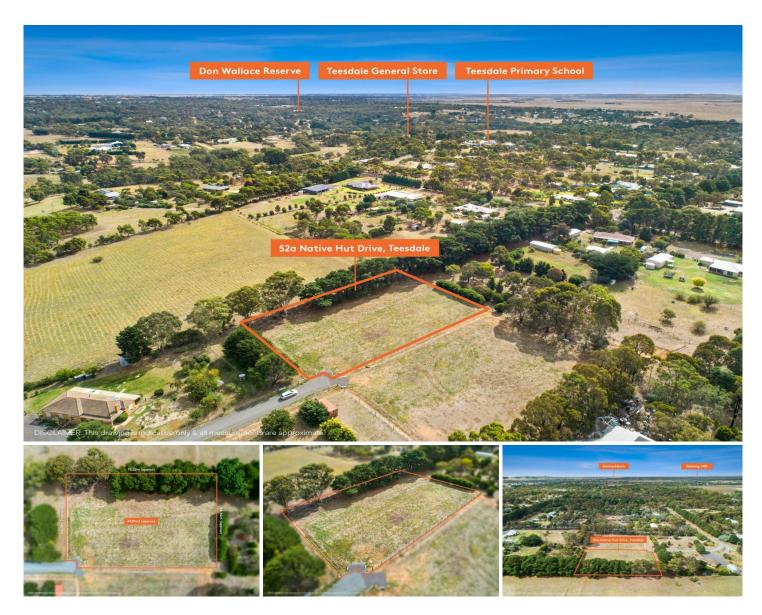

## **52A Native Hut Drive Teesdale VIC**

Located in a quiet and sought-after pocket of Teesdale is this flat parcel of land that's titled and ready for you to build your dream home (subject to council approval). Situated on 4029sqm of land, it provides an exciting opportunity for families to enjoy living in a spacious and tranquil setting. Conveniently close to the local primary school, sporting reserve, general store and only a short drive to the Bannockburn township. Enjoy the country lifestyle and secure this wonderful block today! Electricity, town water and NBN are available.

Type : Land Price : \$ 479,000 Land Size : 4029 sqm

View: https://www.maxwellcollins.com.au/sale/vic/ geelong-district/teesdale/residential/land/74

57366

**Shaun Carroll 03 5222 4711** 

**Eugene Carroll 03 5222 4711**